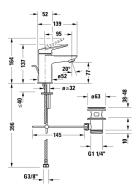

Single lever basin mixer S  $\,$  # WA10100010.. / WA10100010.. / WA10100010.. / WA10100010.. / WA10100010..

|< 137 mm >|

|           | Weight                              | Order number                                             |
|-----------|-------------------------------------|----------------------------------------------------------|
|           |                                     |                                                          |
|           |                                     |                                                          |
|           |                                     |                                                          |
|           |                                     |                                                          |
| 52x137 mm | 1.380 kg                            | WA10100010                                               |
| 52x137 mm | 1.380 kg                            | WA10100010                                               |
| 52x137 mm | 1.380 kg                            | WA10100010                                               |
| 52x137 mm | 1.380 kg                            | WA10100010                                               |
| 52x137 mm | 1.380 kg                            | WA10100010                                               |
|           | 52x137 mm<br>52x137 mm<br>52x137 mm | 52x137 mm 1.380 kg 52x137 mm 1.380 kg 52x137 mm 1.380 kg |

All drawings contain the necessary measurements which are subject to standard tolerances. They are stated in mm and are non-binding. Exact measurements, in particular for customised installation scenarios, can only be taken from the finished piece.

Single lever basin mixer S # WA10100010.. / WA10100010.. / WA10100010.. / WA10100010..

|< 137 mm >|