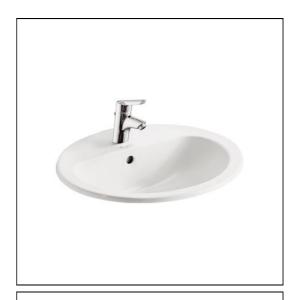

# Orbit 21 55cm Countertop Washbasin 1 Taphole With overflow

## **ILLUSTRATED**

S2486 Orbit 21 countertop washbasin 55cm 1 taphole with

overflow

S8910 Trap 1¼" plastic bottle, 75mm seal, multi-purpose outlet