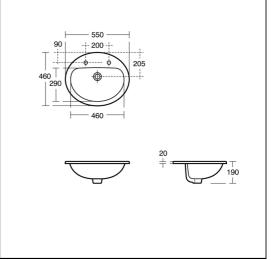

### **ILLUSTRATED PRODUCT DETAILS**

| Sizes                       |                    | Finishes                     |
|-----------------------------|--------------------|------------------------------|
| S2486                       | w:550 x d:460      | <b>S2486</b> White (01)      |
| Weights<br>\$2486<br>\$8910 | 9.10 KG<br>0.20 KG | S8910 Neutral/No Finish (67) |
| Materia<br>S2486            | Vitreous China     | Capacity<br>S2486 5.2 litres |
| S8910                       | Plastic            |                              |