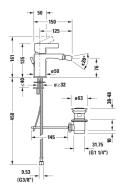

All drawings contain the necessary measurements which are subject to standard tolerances. They are stated in mm and are non-binding. Exact measurements, in particular for customised installation scenarios, can only be taken from the finished piece.