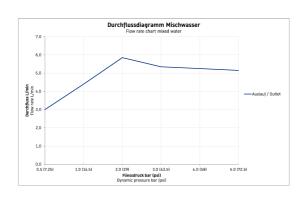

| Single lever bidet mixer                                                                                                                                                                                                                                                         | Dimension | Weight | Order number |
|----------------------------------------------------------------------------------------------------------------------------------------------------------------------------------------------------------------------------------------------------------------------------------|-----------|--------|--------------|
| ceramic cartridge, Projection 125 mm, flexible connection hoses 3/8", flow rate 5,5 l/min (3 bar), normal spray, spout fixed with ball joint, chrome, maximum temperature can be adjusted on installation, recommended operating pressure 1 - bar, with pop-up waste set, 135 mm | . 5       |        |              |
| Colors                                                                                                                                                                                                                                                                           |           |        |              |
|                                                                                                                                                                                                                                                                                  |           |        |              |
| 10 Chrome                                                                                                                                                                                                                                                                        |           |        |              |
|                                                                                                                                                                                                                                                                                  |           |        |              |
| Variant                                                                                                                                                                                                                                                                          |           |        |              |
| connection size DN15                                                                                                                                                                                                                                                             |           |        | DE2400001010 |
|                                                                                                                                                                                                                                                                                  |           |        |              |
|                                                                                                                                                                                                                                                                                  |           |        |              |
|                                                                                                                                                                                                                                                                                  |           |        |              |