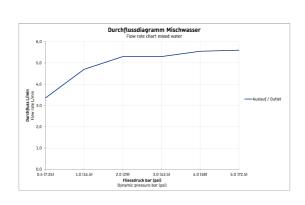

| Single lever basin mixer L                                                                                                                                                                                                                     | Dimension    | Weight | Order number |
|------------------------------------------------------------------------------------------------------------------------------------------------------------------------------------------------------------------------------------------------|--------------|--------|--------------|
| Ceramic cartridge, Projection 139 mm, Flexible connection hoses 3/8 ",, aerator adjustable, Normal spray, chrome, maximum temperature can be adjusted on installation, recommended operating pressure 3 - 5 bar, with pop-up waste set, 270 mm | 2            |        |              |
| Colors                                                                                                                                                                                                                                         |              |        |              |
| 10 Chrome                                                                                                                                                                                                                                      |              |        |              |
| Variant                                                                                                                                                                                                                                        |              |        |              |
| flow rate 5,0 l/min (3 bar), connection size DN15                                                                                                                                                                                              |              |        | DE1030001010 |
| Recommended basins                                                                                                                                                                                                                             |              |        |              |
| Wash bowl without overflow, without tap platform, fixings included, 400 x 400 mm                                                                                                                                                               | 400 x 400 mm |        | 237140       |
| Wash bowl without overflow, without tap platform, fixings included, 600 x 400 mm                                                                                                                                                               | 600 x 400 mm |        | 237260       |