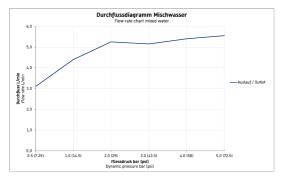

## Single lever basin mixer S FreshStart # DE1011001010

|< 151 mm >|

| Single lever basin mixer S FreshStart                                                                                                                                                                                                                                                    | Dimension    | Weight | Order number |
|------------------------------------------------------------------------------------------------------------------------------------------------------------------------------------------------------------------------------------------------------------------------------------------|--------------|--------|--------------|
| Ceramic cartridge, in centre position cold water, Projection 94<br>mm, Flexible connection hoses 3/8 ",, aerator adjustable,<br>Normal spray, chrome, maximum temperature can be adjusted<br>on installation, recommended operating pressure 3 - 5 bar,<br>with pop-up waste set, 151 mm |              |        |              |
| Colors                                                                                                                                                                                                                                                                                   |              |        |              |
| 10 Chrome                                                                                                                                                                                                                                                                                |              |        |              |
| Variant                                                                                                                                                                                                                                                                                  |              |        |              |
| flow rate 5,0 l/min (3 bar), connection size DN15                                                                                                                                                                                                                                        |              |        | DE1011001010 |
| Recommended basins                                                                                                                                                                                                                                                                       |              |        |              |
| Handrinse basin with overflow, with tap platform, underneath glazed, 450 x 320 mm                                                                                                                                                                                                        | 450 x 320 mm |        | 071945       |
| Handrinse basin corner model with overflow, with tap platform, underneath glazed, 435 x 380 mm                                                                                                                                                                                           | 435 x 380 mm |        | 072243       |
| Handrinse basin, furniture handrinse basin with tap platform, 430 x 300 mm                                                                                                                                                                                                               | 430 x 300 mm |        | 072343       |
| Handrinse basin without overflow, with tap platform, tap hole<br>on right side, fixings included, underneath glazed, 400 x 220<br>mm                                                                                                                                                     | 400 x 220 mm |        | 071740       |
| Handrinse basin without overflow, with tap platform, underneath glazed, 450 x 335 mm                                                                                                                                                                                                     | 450 x 335 mm |        | 073845       |
| Handrinse basin without overflow, with tap platform, tap hole<br>on right side, fixings included, underneath glazed, 400 x 220<br>mm                                                                                                                                                     | 400 x 220 mm |        | 073940       |