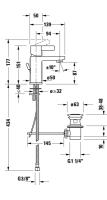

## Single lever basin mixer S FreshStart # DE1011001010

|< 151 mm >|

| Single lever basin mixer S FreshStart                                                                                                                                                                                                                                                    | Dimension    | Weight | Order number |
|------------------------------------------------------------------------------------------------------------------------------------------------------------------------------------------------------------------------------------------------------------------------------------------|--------------|--------|--------------|
| Ceramic cartridge, in centre position cold water, Projection 94<br>mm, Flexible connection hoses 3/8 ",, aerator adjustable,<br>Normal spray, chrome, maximum temperature can be adjusted<br>on installation, recommended operating pressure 3 - 5 bar,<br>with pop-up waste set, 151 mm |              |        |              |
| Colors                                                                                                                                                                                                                                                                                   |              |        |              |
| 10 Chrome                                                                                                                                                                                                                                                                                |              |        |              |
| Variant                                                                                                                                                                                                                                                                                  |              |        |              |
| flow rate 5,0 l/min (3 bar), connection size DN15                                                                                                                                                                                                                                        |              |        | DE1011001010 |
| Recommended basins                                                                                                                                                                                                                                                                       |              |        |              |
| Handrinse basin with overflow, with tap platform, underneath glazed, 450 x 320 mm                                                                                                                                                                                                        | 450 x 320 mm |        | 071945       |
| Handrinse basin corner model with overflow, with tap platform, underneath glazed, 435 x 380 mm                                                                                                                                                                                           | 435 x 380 mm |        | 072243       |
| Handrinse basin, furniture handrinse basin with tap platform, 430 x 300 mm                                                                                                                                                                                                               | 430 x 300 mm |        | 072343       |
| Handrinse basin without overflow, with tap platform, tap hole<br>on right side, fixings included, underneath glazed, 400 x 220<br>mm                                                                                                                                                     | 400 x 220 mm |        | 071740       |
| Handrinse basin without overflow, with tap platform, underneath glazed, 450 x 335 mm                                                                                                                                                                                                     | 450 x 335 mm |        | 073845       |
| Handrinse basin without overflow, with tap platform, tap hole<br>on right side, fixings included, underneath glazed, 400 x 220<br>mm                                                                                                                                                     | 400 x 220 mm |        | 073940       |

## |< 151 mm >|