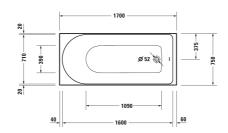

## |< 1700 mm >|

| Whirltub                                                                                                              | Dimension     | Weight    | Order number    |
|-----------------------------------------------------------------------------------------------------------------------|---------------|-----------|-----------------|
| rectangle, built-in, with one backrest slope, with support frame and waste and overflow, sanitary acrylic             |               |           |                 |
| Colors                                                                                                                |               |           |                 |
| 00 White Alpin                                                                                                        |               |           |                 |
| Variant                                                                                                               |               |           |                 |
| Jet Project                                                                                                           | 1700 x 750 mm | 38.000 kg | 760479000JP1000 |
| Suitable setting                                                                                                      |               |           |                 |
| Surcharge for waste and overflow Quadroval, with water inlet, chrome, *                                               |               |           | 791205          |
| Suitable products                                                                                                     |               |           |                 |
| Bathtub anchors for mounting and support of D-Code/D-<br>Neo/Duravit No.1 bathtubs and D-Code shower trays, 3 pieces, |               |           | 790125          |
| Rubber profile for noise reduction, length: 3300 mm, Width: 70 mm,                                                    |               |           | 790126          |
|                                                                                                                       |               |           |                 |

All drawings contain the necessary measurements which are subject to standard tolerances. They are stated in mm and are non-binding. Exact measurements, in particular for customised installation scenarios, can only be taken from the finished piece.