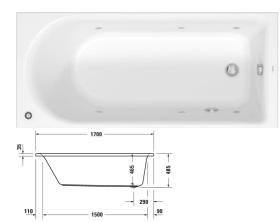

## |< 1700 mm >|

| Whirltub                                                                                                              | Dimension     | Weight    | Order number    |
|-----------------------------------------------------------------------------------------------------------------------|---------------|-----------|-----------------|
| rectangle, built-in, with one backrest slope, with support frame and waste and overflow, sanitary acrylic             |               |           |                 |
| Colors                                                                                                                |               |           |                 |
| 00 White Alpin                                                                                                        |               |           |                 |
| Variant                                                                                                               |               |           |                 |
| Jet Project                                                                                                           | 1700 x 750 mm | 38.000 kg | 760479000JP1000 |
| Suitable setting                                                                                                      |               |           |                 |
| Surcharge for waste and overflow Quadroval, with water inlet, chrome, *                                               |               |           | 791205          |
| Suitable products                                                                                                     |               |           |                 |
| Bathtub anchors for mounting and support of D-Code/D-<br>Neo/Duravit No.1 bathtubs and D-Code shower trays, 3 pieces, |               |           | 790125          |
| Rubber profile for noise reduction, length: 3300 mm, Width: 70 mm,                                                    |               |           | 790126          |
|                                                                                                                       |               |           |                 |

All drawings contain the necessary measurements which are subject to standard tolerances. They are stated in mm and are non-binding. Exact measurements, in particular for customised installation scenarios, can only be taken from the finished piece.