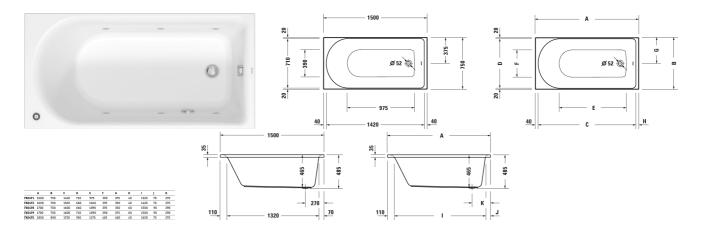

## Whirltub # 760471000JP1000

|< 1500 mm >|

| Whirltub                                                                                                          | Dimension     | Weight    | Order number    |
|-------------------------------------------------------------------------------------------------------------------|---------------|-----------|-----------------|
| rectangle, built-in, with one backrest slope, with support frame and waste and overflow, sanitary acrylic         |               |           |                 |
| Colors                                                                                                            |               |           |                 |
| 00 White Alpin                                                                                                    |               |           |                 |
| Variant                                                                                                           |               |           |                 |
| Jet Project                                                                                                       | 1500 x 750 mm | 35.000 kg | 760471000JP1000 |
| Suitable setting                                                                                                  |               |           |                 |
| Surcharge for waste and overflow Quadroval, with water inlet, chrome, *                                           |               |           | 791205          |
| Suitable products                                                                                                 |               |           |                 |
| Bathtub anchors for mounting and support of D-Code/D-Neo/Duravit No.1 bathtubs and D-Code shower trays, 3 pieces, |               |           | 790125          |
| Rubber profile for noise reduction, length: 3300 mm, Width: 70 mm,                                                |               |           | 790126          |
|                                                                                                                   |               |           |                 |

All drawings contain the necessary measurements which are subject to standard tolerances. They are stated in mm and are non-binding. Exact measurements, in particular for customised installation scenarios, can only be taken from the finished piece.