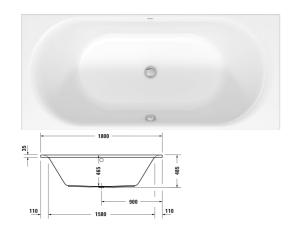

## Bathtub # 700476000000000

|< 1800 mm >|

| Bathtub                                                                                                                                                                                                                                    | Dimension     | Weight    | Order number    |
|--------------------------------------------------------------------------------------------------------------------------------------------------------------------------------------------------------------------------------------------|---------------|-----------|-----------------|
| rectangle, built-in, with two backrest slopes, sanitary acrylic ,<br>Filling capacity 160 l , water level 370 mm                                                                                                                           |               |           |                 |
| Colors                                                                                                                                                                                                                                     |               |           |                 |
| 00 White Alpin                                                                                                                                                                                                                             |               |           |                 |
| Variant                                                                                                                                                                                                                                    |               |           |                 |
| Basic model                                                                                                                                                                                                                                | 1800 x 800 mm | 26.000 kg | 700476000000000 |
|                                                                                                                                                                                                                                            |               |           |                 |
| Suitable products                                                                                                                                                                                                                          |               |           |                 |
| Bathtub anchors for mounting and support of D-Code/D-<br>Neo/Duravit No.1 bathtubs and D-Code shower trays, 3 pieces,                                                                                                                      |               |           | 790125          |
| Rubber profile for noise reduction, length: 3300 mm, Width: 70 mm,                                                                                                                                                                         |               |           | 790126          |
| Support frame for D-Code/D-Neo/Duravit No.1 bathtubs and D-Code shower trays, with length > 1000 mm, height-adjustable from 115 - 180 mm, height-adjustable from 135 - 165 mm if a noise reduction set for shower trays is used, 2 pieces, |               |           | 790127          |
| Noise reduction set for acrylic bathtubs ****, Contents: noise reduction bathtub anchors, bitumen pads, rubber profile #790126,                                                                                                            |               |           | 791368          |
| Waste and overflow Quadroval with water inlet, chrome, for<br>Happy D.2 bathtubs, outlet diameter 52 mm, *, bowden cable<br>700 mm,                                                                                                        |               |           | 792217          |
| Styrene Support Box for # 700476,                                                                                                                                                                                                          |               |           | 792432          |
| Waste and overflow chrome, for D-Neo/Duravit No.1 bathtubs with central outlet, outlet diameter 52 mm, bowden cable 700 mm,                                                                                                                |               |           | 791287          |
|                                                                                                                                                                                                                                            |               |           |                 |

All drawings contain the necessary measurements which are subject to standard tolerances. They are stated in mm and are non-binding.

Bathtub # 700476000000000

|< 1800 mm >|

Exact measurements, in particular for customised installation scenarios, can only be taken from the finished piece.