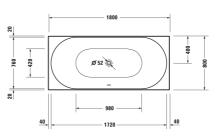

## Bathtub # 700476000000000

|< 1800 mm >|

| Bathtub                                                                                                                                                                                                                                    | Dimension     | Weight    | Order number    |
|--------------------------------------------------------------------------------------------------------------------------------------------------------------------------------------------------------------------------------------------|---------------|-----------|-----------------|
| rectangle, built-in, with two backrest slopes, sanitary acrylic ,<br>Filling capacity 160 l , water level 370 mm                                                                                                                           |               |           |                 |
| Colors                                                                                                                                                                                                                                     |               |           |                 |
| 00 White Alpin                                                                                                                                                                                                                             |               |           |                 |
| Variant                                                                                                                                                                                                                                    |               |           |                 |
| Basic model                                                                                                                                                                                                                                | 1800 x 800 mm | 26.000 kg | 700476000000000 |
|                                                                                                                                                                                                                                            |               |           |                 |
| Suitable products                                                                                                                                                                                                                          |               |           |                 |
| Bathtub anchors for mounting and support of D-Code/D-<br>Neo/Duravit No.1 bathtubs and D-Code shower trays, 3 pieces,                                                                                                                      |               |           | 790125          |
| Rubber profile for noise reduction, length: 3300 mm, Width: 70 mm,                                                                                                                                                                         |               |           | 790126          |
| Support frame for D-Code/D-Neo/Duravit No.1 bathtubs and D-Code shower trays, with length > 1000 mm, height-adjustable from 115 - 180 mm, height-adjustable from 135 - 165 mm if a noise reduction set for shower trays is used, 2 pieces, |               |           | 790127          |
| Noise reduction set for acrylic bathtubs ****, Contents: noise reduction bathtub anchors, bitumen pads, rubber profile #790126,                                                                                                            |               |           | 791368          |
| Waste and overflow Quadroval with water inlet, chrome, for<br>Happy D.2 bathtubs, outlet diameter 52 mm, *, bowden cable<br>700 mm,                                                                                                        |               |           | 792217          |
| Styrene Support Box for # 700476,                                                                                                                                                                                                          |               |           | 792432          |
| Waste and overflow chrome, for D-Neo/Duravit No.1 bathtubs with central outlet, outlet diameter 52 mm, bowden cable 700 mm,                                                                                                                |               |           | 791287          |
|                                                                                                                                                                                                                                            |               |           |                 |

All drawings contain the necessary measurements which are subject to standard tolerances. They are stated in mm and are non-binding.

Bathtub # 700476000000000

|< 1800 mm >|

Exact measurements, in particular for customised installation scenarios, can only be taken from the finished piece.