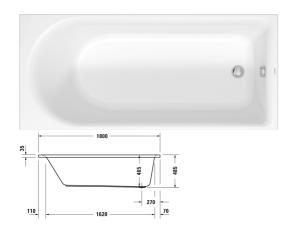

## Bathtub # 700475000000000

|< 1800 mm >|

| Bathtub                                                                                                                                                                                                                                    | Dimension     | Weight    | Order number    |
|--------------------------------------------------------------------------------------------------------------------------------------------------------------------------------------------------------------------------------------------|---------------|-----------|-----------------|
| rectangle, built-in, with one backrest slope, sanitary acrylic ,<br>Filling capacity 190 l , water level 370 mm                                                                                                                            |               |           |                 |
| Colors                                                                                                                                                                                                                                     |               |           |                 |
| 00 White Alpin                                                                                                                                                                                                                             |               |           |                 |
| Variant                                                                                                                                                                                                                                    |               |           |                 |
| Basic model                                                                                                                                                                                                                                | 1800 x 800 mm | 27.000 kg | 700475000000000 |
|                                                                                                                                                                                                                                            |               |           |                 |
| Suitable products                                                                                                                                                                                                                          |               |           |                 |
| Bathtub anchors for mounting and support of D-Code/D-<br>Neo/Duravit No.1 bathtubs and D-Code shower trays, 3 pieces,                                                                                                                      |               |           | 790125          |
| Waste and overflow chrome, for D-Code/D-Neo/Duravit No.1 bathtubs with outlet sidewise, outlet diameter 52 mm, length of bowden cable 530 mm,                                                                                              | f             |           | 790225          |
| Rubber profile for noise reduction, length: 3300 mm, Width: 70 mm,                                                                                                                                                                         |               |           | 790126          |
| Support frame for D-Code/D-Neo/Duravit No.1 bathtubs and D-Code shower trays, with length > 1000 mm, height-adjustable from 115 - 180 mm, height-adjustable from 135 - 165 mm if a noise reduction set for shower trays is used, 2 pieces, |               |           | 790127          |
| Noise reduction set for acrylic bathtubs ****, Contents: noise reduction bathtub anchors, bitumen pads, rubber profile # 790126,                                                                                                           |               |           | 791368          |
| Waste and overflow Quadroval with water inlet, chrome, *, for bathtubs with outlet on the side, outlet diameter 52 mm, length of bowden cable 530 mm,                                                                                      | Į.            |           | 792201          |
| Styrene Support Box for # 700475,                                                                                                                                                                                                          |               |           | 792431          |

All drawings contain the necessary measurements which are subject to standard tolerances. They are stated in mm and are non-binding.

Bathtub # 700475000000000

|< 1800 mm >|

Exact measurements, in particular for customised installation scenarios, can only be taken from the finished piece.