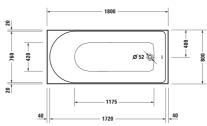

## Bathtub # 700475000000000

|< 1800 mm >|

| Bathtub                                                                                                                                                                                                                                    | Dimension     | Weight    | Order number    |
|--------------------------------------------------------------------------------------------------------------------------------------------------------------------------------------------------------------------------------------------|---------------|-----------|-----------------|
| rectangle, built-in, with one backrest slope, sanitary acrylic ,<br>Filling capacity 190 l , water level 370 mm                                                                                                                            |               |           |                 |
| Colors                                                                                                                                                                                                                                     |               |           |                 |
| 00 White Alpin                                                                                                                                                                                                                             |               |           |                 |
| Variant                                                                                                                                                                                                                                    |               |           |                 |
| Basic model                                                                                                                                                                                                                                | 1800 x 800 mm | 27.000 kg | 700475000000000 |
|                                                                                                                                                                                                                                            |               |           |                 |
| Suitable products                                                                                                                                                                                                                          |               |           |                 |
| Bathtub anchors for mounting and support of D-Code/D-<br>Neo/Duravit No.1 bathtubs and D-Code shower trays, 3 pieces,                                                                                                                      |               |           | 790125          |
| Waste and overflow chrome, for D-Code/D-Neo/Duravit No.1 bathtubs with outlet sidewise, outlet diameter 52 mm, length of bowden cable 530 mm,                                                                                              | f             |           | 790225          |
| Rubber profile for noise reduction, length: 3300 mm, Width: 70 mm,                                                                                                                                                                         |               |           | 790126          |
| Support frame for D-Code/D-Neo/Duravit No.1 bathtubs and D-Code shower trays, with length > 1000 mm, height-adjustable from 115 - 180 mm, height-adjustable from 135 - 165 mm if a noise reduction set for shower trays is used, 2 pieces, |               |           | 790127          |
| Noise reduction set for acrylic bathtubs ****, Contents: noise reduction bathtub anchors, bitumen pads, rubber profile # 790126,                                                                                                           |               |           | 791368          |
| Waste and overflow Quadroval with water inlet, chrome, *, for bathtubs with outlet on the side, outlet diameter 52 mm, length of bowden cable 530 mm,                                                                                      | Į.            |           | 792201          |
| Styrene Support Box for # 700475,                                                                                                                                                                                                          |               |           | 792431          |

All drawings contain the necessary measurements which are subject to standard tolerances. They are stated in mm and are non-binding.

Bathtub # 700475000000000

|< 1800 mm >|

Exact measurements, in particular for customised installation scenarios, can only be taken from the finished piece.