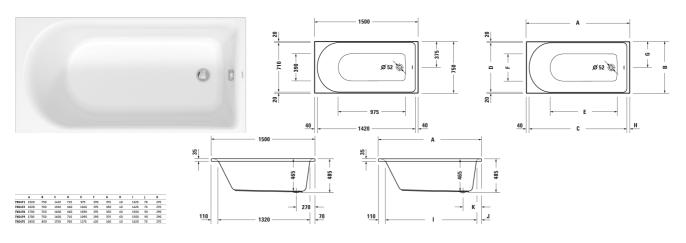

## |< 1500 mm >|

| Bathtub                                                                                                                                                                                                                                              | Dimension     | Weight    | Order number   |
|------------------------------------------------------------------------------------------------------------------------------------------------------------------------------------------------------------------------------------------------------|---------------|-----------|----------------|
| rectangle, built-in, with one backrest slope, sanitary acrylic ,<br>Filling capacity 125 l , water level 370 mm                                                                                                                                      |               |           |                |
| Colors                                                                                                                                                                                                                                               |               |           |                |
| 00 White Alpin                                                                                                                                                                                                                                       |               |           |                |
| Variant                                                                                                                                                                                                                                              |               |           |                |
| Basic model                                                                                                                                                                                                                                          | 1500 x 750 mm | 21.000 kg | 70047100000000 |
|                                                                                                                                                                                                                                                      |               |           |                |
| Suitable products                                                                                                                                                                                                                                    |               |           |                |
| Bathtub anchors for mounting and support of D-Code/D-<br>Neo/Duravit No.1 bathtubs and D-Code shower trays, 3 pieces,                                                                                                                                |               |           | 790125         |
| Waste and overflow chrome, for D-Code/D-Neo/Duravit No.1<br>bathtubs with outlet sidewise, outlet diameter 52 mm, length o<br>bowden cable 530 mm,                                                                                                   | f             |           | 790225         |
| Rubber profile for noise reduction, length: 3300 mm, Width: 70 mm,                                                                                                                                                                                   | )             |           | 790126         |
| Support frame for D-Code/D-Neo/Duravit No.1 bathtubs and D-<br>Code shower trays, with length > 1000 mm, height-adjustable<br>from 115 - 180 mm, height-adjustable from 135 - 165 mm if a<br>noise reduction set for shower trays is used, 2 pieces, |               |           | 790127         |
| Noise reduction set for acrylic bathtubs ****, Contents: noise reduction bathtub anchors, bitumen pads, rubber profile # 790126,                                                                                                                     |               |           | 791368         |
| Waste and overflow Quadroval with water inlet, chrome, *, for<br>bathtubs with outlet on the side, outlet diameter 52 mm, lengtl<br>of bowden cable 530 mm,                                                                                          | n             |           | 792201         |
| Styrene Support Box for # 700471,                                                                                                                                                                                                                    |               |           | 792427         |
| - ,                                                                                                                                                                                                                                                  |               |           |                |

All drawings contain the necessary measurements which are subject to standard tolerances. They are stated in mm and are non-binding.

## Bathtub # 70047100000000

|< 1500 mm >|

Exact measurements, in particular for customised installation scenarios, can only be taken from the finished piece.