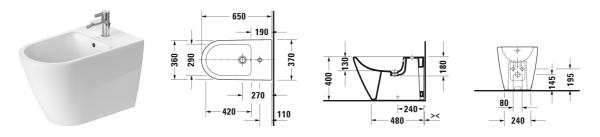

## D-Neo Bidet floor standing # 2294100000

|< 370 mm >|

| Bidet floor standing                                                                                                        | Dimension    | Weight                      | Order number |
|-----------------------------------------------------------------------------------------------------------------------------|--------------|-----------------------------|--------------|
| with overflow, with tap platform, fixings included                                                                          |              |                             |              |
| Colors                                                                                                                      |              |                             |              |
| 00 White Alpin                                                                                                              |              |                             |              |
| Variant                                                                                                                     |              |                             |              |
|                                                                                                                             | 370 x 650 mm | 35.700 kilogram             | 2294100000   |
|                                                                                                                             |              |                             |              |
| Sanitary ceramics with the special WonderGliss surf-<br>time to come.<br>When ordering WonderGliss please add a "1" as elev |              | ttractive-looking for a lon | 9            |
| time to come.                                                                                                               |              | ttractive-looking for a lon | 9            |