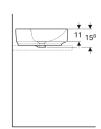

### Scope of delivery

· Fastening material

• Template

| Art. no.     | Colour / surface | D     | Tap hole | Overflow | Н       |
|--------------|------------------|-------|----------|----------|---------|
| 500.769.01.2 | white            | 45 cm | centred  | visible  | 15.8 cm |
| 500.770.01.2 | * white          | 45 cm | centred  | without  | 15.8 cm |