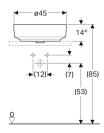

### Scope of delivery

· Fastening material

• Template

| Art. no.     | Colour / surface | D     | Tap hole | Overflow | Н       |
|--------------|------------------|-------|----------|----------|---------|
| 500.769.01.2 | white            | 45 cm | centred  | visible  | 15.8 cm |
| 500.770.01.2 | * white          | 45 cm | centred  | without  | 15.8 cm |