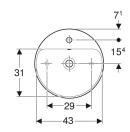

### Scope of delivery

· Fastening material

• Template

| Art. no.     | Colour / surface | D     | Tap hole | Overflow | Н       |
|--------------|------------------|-------|----------|----------|---------|
| 500.769.01.2 | white            | 45 cm | centred  | visible  | 15.8 cm |
| 500.770.01.2 | * white          | 45 cm | centred  | without  | 15.8 cm |