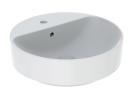

# Geberit VariForm lay-on washbasin, round, with tap hole bench

## Example image

#### Characteristics

• Suitable for all VariForm bathroom furniture

- Round
- Easy to mount thanks to provided cut-out template
- · Can be installed with a washbasin cabinet