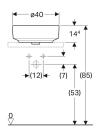

### Scope of delivery

· Fastening material

• Template

| Art. no.     | Colour / surface | D     | Tap hole | Overflow | Н       |
|--------------|------------------|-------|----------|----------|---------|
| 500.768.01.2 | white            | 40 cm | without  | without  | 15.8 cm |