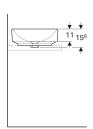

### Scope of delivery

· Fastening material

• Template

| Art. no.     | Colour / surface | D     | Tap hole | Overflow | Н       |
|--------------|------------------|-------|----------|----------|---------|
| 500.768.01.2 | white            | 40 cm | without  | without  | 15.8 cm |