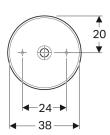

### Scope of delivery

· Fastening material

• Template

| Art. no.     | Colour / surface | D     | Tap hole | Overflow | Н       |
|--------------|------------------|-------|----------|----------|---------|
| 500.768.01.2 | white            | 40 cm | without  | without  | 15.8 cm |