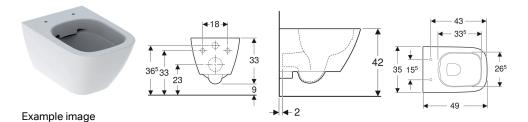

### To order additionally

• WC seat

| Art. no.     | Colour / surface | В     | Н     | Т     |
|--------------|------------------|-------|-------|-------|
| 500.379.01.1 | white            | 35 cm | 33 cm | 49 cm |