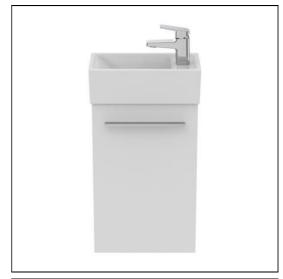

# Ideal Standard i.life S 35cm Guest Washbasin Unit

# ILLUSTRATED T5302 Ideal Standard i.life S 35cm washbasin unit with 1 door E2112 Ideal Standard i.life S 37cm guest washbasin, 1 taphole, no overflow, right hand E0157 Wall fixing set BD208 Ceraplan single lever mini basin mixer S8910 Trap 1¼" plastic bottle, 75mm seal, multi-purpose outlet T5325 i.life 27cm handle