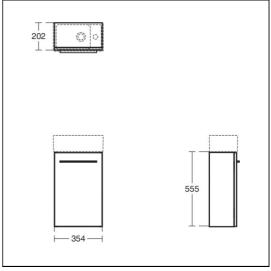

# ILLUSTRATED T5302 Ideal Standard i.life S 35cm washbasin unit with 1 door E2112 Ideal Standard i.life S 37cm guest washbasin, 1 taphole, no overflow, right hand E0157 Wall fixing set BD208 Ceraplan single lever mini basin mixer S8910 Trap 1¼" plastic bottle, 75mm seal, multi-purpose outlet T5325 i.life 27cm handle