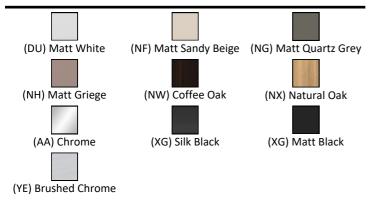

me (AA)                          |  |
| T5325          | Mixed Material                 | S8910                      | Neutral / No Finish<br>(67)          |  |
|                |                                | T5325                      | Matt Black (XG)                      |  |
|                |                                | Flow rate                  | es                                   |  |
|                |                                | BD208                      | 5 Litres per minute @ 3 bar pressure |  |
|                |                                | Designer                   |                                      |  |
|                |                                | Palomba Serafini Associati |                                      |  |

## **FINISH OPTIONS**



### **Standards**

Washbasin to BS EN 14688 and BS EN 31

### **Special Notes**

Furniture units should be installed in a bathroom with adequate ventilation. Mounting kit included. Always use appropriate fixings to suit the type of wall. Separate handles required