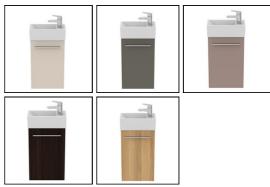

|  |
|                |                                | Flow rate                  | es                                   |  |
|                |                                | BD208                      | 5 Litres per minute @ 3 bar pressure |  |
|                |                                | Designer                   |                                      |  |
|                |                                | Palomba Serafini Associati |                                      |  |

## **FINISH OPTIONS**



### **Standards**

Washbasin to BS EN 14688 and BS EN 31

### **Special Notes**

Furniture units should be installed in a bathroom with adequate ventilation. Mounting kit included. Always use appropriate fixings to suit the type of wall. Separate handles required