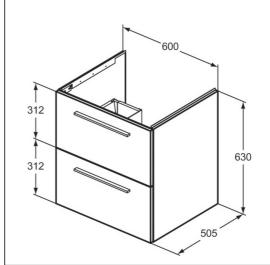

# T5270 Ideal Standard i.life B 60cm wall hung vanity unit with 2 drawers T4605 Ideal Standard i.life B 61cm vanity washbasin, 1 taphole E0157 Wall fixing set BD246 Ceraplan single lever basin mixer, with click waste EE230339 Space saving trap and waste pipe assembly for use with furniture basin units T5326 i.life 34cm handle