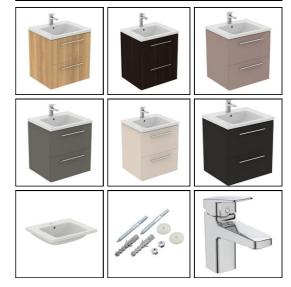

# T5270 Ideal Standard i.life B 60cm wall hung vanity unit with 2 drawers T4605 Ideal Standard i.life B 61cm vanity washbasin, 1 taphole E0157 Wall fixing set BD246 Ceraplan single lever basin mixer, with click waste EE230339 Space saving trap and waste pipe assembly for use with furniture basin units T5326 i.life 34cm handle

### **ILLUSTRATED PRODUCT DETAILS**

| Weights        |                | Finishes                   |       |                     |
|----------------|----------------|----------------------------|-------|---------------------|
| E0157          | 0.16 KG        | T5270                      |       | Matt White (DU)     |
| BD246          | 1.77 KG        |                            |       |                     |
| EE23033        | 0.10 KG        | T4605                      |       | White (01)          |
| 9              |                |                            |       | (=)                 |
| Materials      |                | E0157                      |       | Neutral / No Finish |
| T5270          | Mixed Material |                            |       | (67)                |
| T4605          |                | BD246                      |       | Chrome (AA)         |
| E0157          |                |                            |       |                     |
| BD246          | 0 0 0          | EE23033                    |       | Neutral / No Finish |
| EE23033        | Plastic        | 9                          |       | (67)                |
| 9              |                | T5326                      |       | Silk Black (XG)     |
| T5326          | Mixed Material |                            |       | , ,                 |
|                |                | Flow rates                 |       |                     |
|                |                | BD246                      | 5 Lit | res per minute @ 3  |
|                |                |                            | bar   | pressure            |
|                |                | Designer                   |       |                     |
|                |                | Palomba Serafini Associati |       |                     |
| FINICH OPTIONS |                |                            |       |                     |