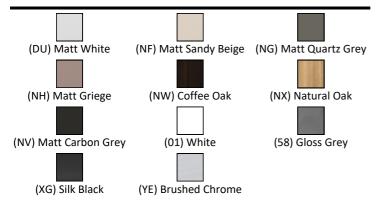

### **FINISH OPTIONS**

### **ILLUSTRATED PRODUCT DETAILS**

| Weights        |                | Finishes                   |       |                     |
|----------------|----------------|----------------------------|-------|---------------------|
| E0157          | 0.16 KG        | T5270                      |       | Matt White (DU)     |
| BD246          | 1.77 KG        |                            |       |                     |
| EE23033        | 0.10 KG        | T4605                      |       | White (01)          |
| 9              |                |                            |       | (=)                 |
| Materials      |                | E0157                      |       | Neutral / No Finish |
| T5270          | Mixed Material |                            |       | (67)                |
| T4605          |                | BD246                      |       | Chrome (AA)         |
| E0157          |                |                            |       |                     |
| BD246          | 0 0 0          | EE23033                    |       | Neutral / No Finish |
| EE23033        | Plastic        | 9                          |       | (67)                |
| 9              |                | T5326                      |       | Silk Black (XG)     |
| T5326          | Mixed Material |                            |       | , ,                 |
|                |                | Flow rates                 |       |                     |
|                |                | BD246                      | 5 Lit | res per minute @ 3  |
|                |                |                            | bar   | pressure            |
|                |                | Designer                   |       |                     |
|                |                | Palomba Serafini Associati |       |                     |
| FINICH OPTIONS |                |                            |       |                     |