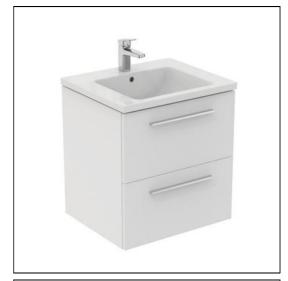

# T5270 Ideal Standard i.life B 60cm wall hung vanity unit with 2 drawers T4605 Ideal Standard i.life B 61cm vanity washbasin, 1 taphole E0157 Wall fixing set BD246 Ceraplan single lever basin mixer, with click waste EE230339 Space saving trap and waste pipe assembly for use with furniture basin units T5326 i.life 34cm handle