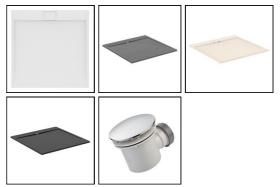

## **ILLUSTRATED**

**T5242** Ultra Flat S i.life 1200 x 1200 x 30mm shower tray pure

white / jet black / concrete grey / sand

**T5529** 90mm shower waste without cover

## **ILLUSTRATED PRODUCT DETAILS**

| Weights        |                               | Finishes |                     |
|----------------|-------------------------------|----------|---------------------|
| T5242<br>T5529 | 50.50 KG<br>0.42 KG           | T5242    | Pure White (FR)     |
| Materials      |                               | T5529    | Neutral / No Finish |
| T5242<br>T5529 | Stone Resin<br>Mixed Material | L        | (67)                |
| FINISH OPTIONS |                               |          |                     |
|                |                               |          |                     |