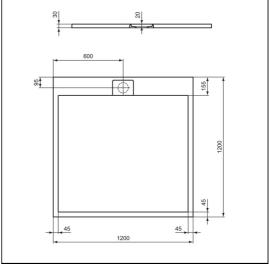

# Ultra Flat S i.life 1200 x 1200 x 30mm Shower Tray

## **ILLUSTRATED**

**T5242** Ultra Flat S i.life 1200 x 1200 x 30mm shower tray pure

white / jet black / concrete grey / sand

**T5529** 90mm shower waste without cover