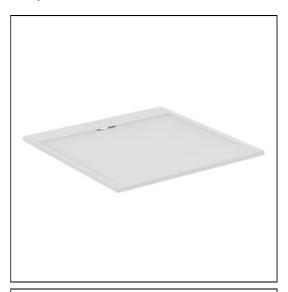

# Ultra Flat S i.life 1200 x 1200 x 30mm Shower Tray

## **ILLUSTRATED**

**T5242** Ultra Flat S i.life 1200 x 1200 x 30mm shower tray pure

white / jet black / concrete grey / sand

**T5529** 90mm shower waste without cover