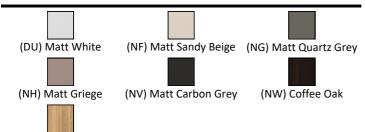

|  |
|---------------------------------------------|----------------------------------------------------------------------------|----------------|----------|--------------------------|--|
| T4737                                       | 1.80 KG                                                                    | T5216          |          | Matt White (DU)          |  |
| Materia<br>T5216<br>T5197<br>T4737<br>T5300 | ls<br>Mixed Material<br>Vitreous China<br>Mixed Material<br>Mixed Material | T5197<br>T4737 |          | White (01)<br>White (01) |  |
|                                             |                                                                            | T5300          |          | Matt White (DU)          |  |

Designer

Palomba Serafini Associati

## **FINISH OPTIONS**



(NX) Natural Oak

#### Standards

EN 14749:2005

#### **Special Notes**

Furniture units should be installed in a bathroom with adequate ventilation. Mounting kit included. Always use appropriate fixings to suit the type of wall. Separate handle required







# **FEATURES**