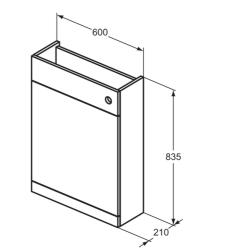

# i.life S 60cm Compact Toilet Unit

# ILLUSTRATED

| Т5216 | i.life S 60cm compact toilet unit with adjustable cistern for 6/4 or 4/2.6 litre flush |
|-------|----------------------------------------------------------------------------------------|
| T5197 | i.life S compact back to wall wc bowl with horizontal outlet<br>and rimls+ technology  |
| T4737 | i.life A & S toilet seat and cover, compact, slow close                                |
| T5300 | i.life S 60cm compact worktop                                                          |