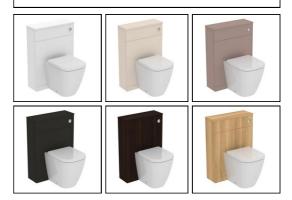

| T5216          |          | Matt White (DU)          |  |
| Materia<br>T5216<br>T5197<br>T4737<br>T5300 | ls<br>Mixed Material<br>Vitreous China<br>Mixed Material<br>Mixed Material | T5197<br>T4737 |          | White (01)<br>White (01) |  |
|                                             |                                                                            | T5300          |          | Matt White (DU)          |  |

Designer

Palomba Serafini Associati

## **FINISH OPTIONS**



(NX) Natural Oak

#### Standards

EN 14749:2005

#### **Special Notes**

Furniture units should be installed in a bathroom with adequate ventilation. Mounting kit included. Always use appropriate fixings to suit the type of wall. Separate handle required







# **FEATURES**