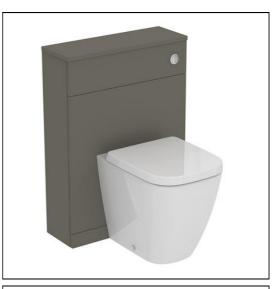

# i.life S 60cm Compact Toilet Unit

# ILLUSTRATED

| Т5216 | i.life S 60cm compact toilet unit with adjustable cistern for 6/4 or 4/2.6 litre flush |
|-------|----------------------------------------------------------------------------------------|
| T5197 | i.life S compact back to wall wc bowl with horizontal outlet<br>and rimls+ technology  |
| T4737 | i.life A & S toilet seat and cover, compact, slow close                                |
| T5300 | i.life S 60cm compact worktop                                                          |