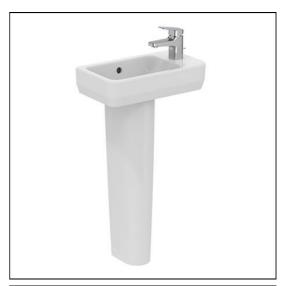

## **ILLUSTRATED**

**T5186** i.life S 45cm guest washbasin, 1 taphole, right hand

**E2539** i.life S guest full pedestal

BD208 Ceraplan single lever mini basin mixer

**S8910** Trap 1¼" plastic bottle, 75mm seal, multi-purpose outlet

## **ILLUSTRATED PRODUCT DETAILS**