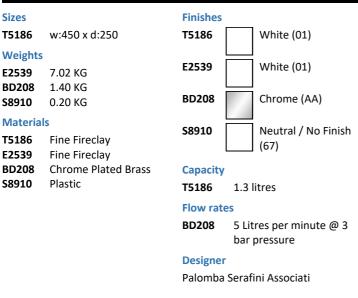

# i.life S 45cm Guest Washbasin

## **ILLUSTRATED**

**T5186** i.life S 45cm guest washbasin, 1 taphole, right hand

**E2539** i.life S guest full pedestal

BD208 Ceraplan single lever mini basin mixer

**S8910** Trap 1¼" plastic bottle, 75mm seal, multi-purpose outlet

#### Standards

Washbasin to BS EN 14688 and BS EN 31

## **Special Notes**

Washbasin wall mounted using wall fixing set (supplied). Not compatible with rod controlled pop-up waste when installed with a full pedestal.

#### **FEATURES**