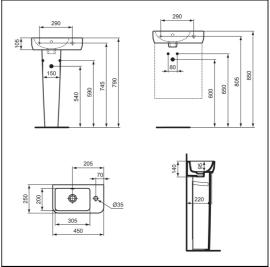

# i.life S 45cm Guest Washbasin

## **ILLUSTRATED**

**T5186** i.life S 45cm guest washbasin, 1 taphole, right hand

**E2539** i.life S guest full pedestal

BD208 Ceraplan single lever mini basin mixer

**S8910** Trap 1¼" plastic bottle, 75mm seal, multi-purpose outlet

### **OPTIONS**

T5296 i.life S 41 cm guest washbasin unit with 1 door

**T5005** i.life S 41cm floor standing guest washbasin unit with 1

door

T5325 i.life 27cm handle

## **ILLUSTRATED PRODUCT DETAILS**



# **FINISH OPTIONS**



#### Standards

Washbasin to BS EN 14688 and BS EN 31

## **Special Notes**

Washbasin wall mounted using wall fixing set (supplied). Not compatible with rod controlled pop-up waste when installed with a full pedestal.







#### **FEATURES**