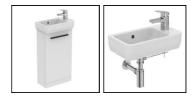

## **ILLUSTRATED**

**T5186** i.life S 45cm guest washbasin, 1 taphole, right hand

**E2539** i.life S guest full pedestal

BD208 Ceraplan single lever mini basin mixer

**S8910** Trap 1¼" plastic bottle, 75mm seal, multi-purpose outlet

### **OPTIONS**

T5296 i.life S 41 cm guest washbasin unit with 1 door

**T5005** i.life S 41cm floor standing guest washbasin unit with 1

door

T5325 i.life 27cm handle