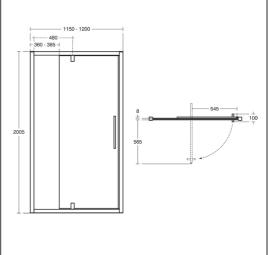

## **ILLUSTRATED**

**T4965** IS i.life 1200mm pivot door with idealclean clear glass,

bright silver finish