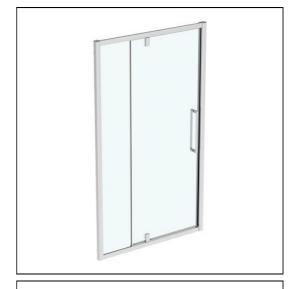

## **ILLUSTRATED**

**T4965** IS i.life 1200mm pivot door with idealclean clear glass,

bright silver finish