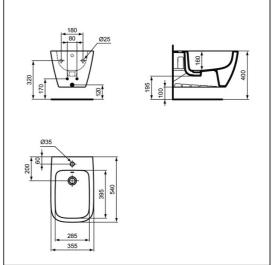

## **ILLUSTRATED**

T4615 Ideal Standard i.life B wall mounted bidet, 1 tapholeE0060 Support frame with bolts for wall mounted toilet bowls

BD249 Ceraplan single lever bidet mixer

### **ILLUSTRATED PRODUCT DETAILS**

| Weights                    |                              | Finishes                     |                                      |
|----------------------------|------------------------------|------------------------------|--------------------------------------|
| E0060<br>BD249             | 4.28 KG<br>1.74 KG           | T4615                        | White (01)                           |
| Material<br>E0060<br>BD249 | Metal<br>Chrome Plated Brass | BD249                        | Neutral / No Finish (67) Chrome (AA) |
|                            |                              | <b>Designer</b> Palomba Sera | fini Associati                       |