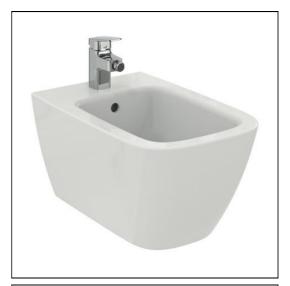

## **ILLUSTRATED**

T4615 Ideal Standard i.life B wall mounted bidet, 1 tapholeE0060 Support frame with bolts for wall mounted toilet bowls

BD249 Ceraplan single lever bidet mixer

### **ILLUSTRATED PRODUCT DETAILS**

| Weights                    |                              | Finishes                     |                                      |
|----------------------------|------------------------------|------------------------------|--------------------------------------|
| E0060<br>BD249             | 4.28 KG<br>1.74 KG           | T4615                        | White (01)                           |
| Material<br>E0060<br>BD249 | Metal<br>Chrome Plated Brass | BD249                        | Neutral / No Finish (67) Chrome (AA) |
|                            |                              | <b>Designer</b> Palomba Sera | fini Associati                       |