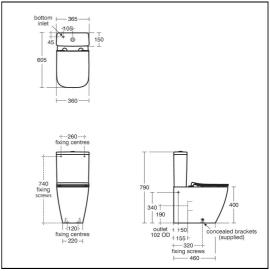

#### **Special Notes**

WC screwed to floor using concealed brackets (supplied) and cistern screwed to wall.