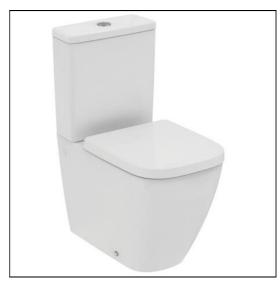

# i.life S Compact Close Coupled Back To Wall WC Bowl

## **ILLUSTRATED**

| T4597 | i.life S compact close coupled back to wall wc bowl with horizontal outlet and rimls+ technology |
|-------|--------------------------------------------------------------------------------------------------|
| E2492 | i.life A & S close coupled compact cistern 4/2.6 litre dual                                      |

flush valve bottom supply and internal overflow i.life A & S toilet seat and cover, compact, slow close