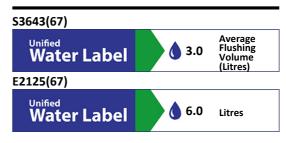

### **OPTIONS**

| S3643 | Conceala 2 4.5/3 or 4/2.6 litre cistern, dual flush valve, side supply, internal overflow, alternative height plastic flushbends, no flushplate/button |
|-------|--------------------------------------------------------------------------------------------------------------------------------------------------------|
| E2125 | Conceala 2 concealed cistern universal height, side inlet cistern - pneumatic dual flush valve - no flushplate - 6/4 litre flush                       |
| T4682 | i.life B toilet seat and cover                                                                                                                         |
| T5002 | i.life B toilet seat and cover, slim                                                                                                                   |
| T5003 | Ideal Standard i.life B toilet seat and cover, slim, slow close                                                                                        |
| S4399 | Contemporary flush plate dual flush for Conceala 2 cisterns                                                                                            |
| S4300 | Panekta outlet connector to convert horizontal outlet wcs to S or turned P trap                                                                        |
| S4305 | Panekta outlet connector to convert horizontal outlet wcs to P trap                                                                                    |