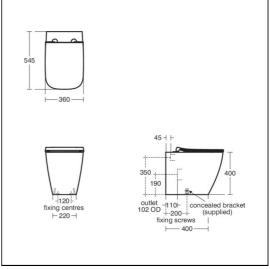

# Standards

WC bowl to BS EN 997 & BS EN 33

(AA) Chrome

# Ideal Standard i.life B Back to Wall WC Bowl

WC bowl screwed to floor using concealed brackets (supplied). Can be used with i.life furniture WC units. Oleas, Solea, Altes & Symfo are compatible with Prosys cisterns only. Please see flushplate section for full finish/colour options.