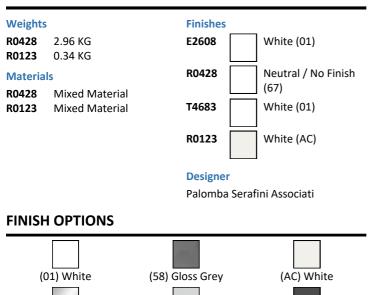

# E2608 Ideal Standard i.life B back to wall wc bowl with horizontal outlet and rimls+ technology R0428 ProSys 150 depth WC cistern, mechanical, front or top actuation CL2, Furniture Height (820mm) T4683 i.life B toilet seat and cover, slow close R0123 Oleas M3 mechanical dual flushplate Ideal Standard - chrome

### **OPTIONS**

| S3643 | Conceala 2 4.5/3 or 4/2.6 litre cistern, dual flush valve, side supply, internal overflow, alternative height plastic flushbends, no flushplate/button |
|-------|--------------------------------------------------------------------------------------------------------------------------------------------------------|
| E2125 | Conceala 2 concealed cistern universal height, side inlet cistern - pneumatic dual flush valve - no flushplate - 6/4 litre flush                       |
| T4682 | i.life B toilet seat and cover                                                                                                                         |
| T5002 | i.life B toilet seat and cover, slim                                                                                                                   |
| T5003 | Ideal Standard i.life B toilet seat and cover, slim, slow close                                                                                        |
| S4399 | Contemporary flush plate dual flush for Conceala 2 cisterns                                                                                            |
| S4300 | Panekta outlet connector to convert horizontal outlet wcs to S or turned P trap                                                                        |
| S4305 | Panekta outlet connector to convert horizontal outlet wcs to P trap                                                                                    |