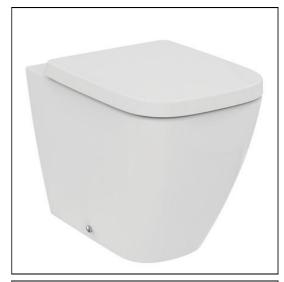

# Ideal Standard i.life B Back to Wall WC Bowl

# Ideal Standard i.life B Back to Wall WC Bowl

WC bowl screwed to floor using concealed brackets (supplied). Can be used with i.life furniture WC units. Oleas, Solea, Altes & Symfo are compatible with Prosys cisterns only. Please see flushplate section for full finish/colour options.