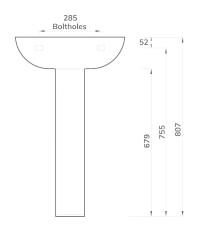

## with Pedestal

| Weight (Kg)          | 20.5           |
|----------------------|----------------|
| Brackets included    | No             |
| Material             | Vitreous China |
| Bottle trap included | No             |
| Waste included       | No             |
| Tap holes            | 2              |