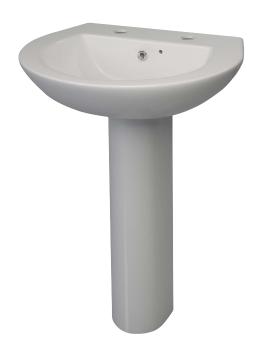

## **Arrina Two Tap Hole Basin Set**

## with Pedestal

| Weight (Kg)          | 20.5           |
|----------------------|----------------|
| Brackets included    | No             |
| Material             | Vitreous China |
| Bottle trap included | No             |
| Waste included       | No             |
| Tap holes            | 2              |

## **Description**

The Arrina basin is a modern design with a smooth and elegant finish. Its styling perfectly complements contemporary bathrooms.

Although every effort is made not to change the above product specification, dimensions are approximate, subject to normal ceramic variation and may change over time.