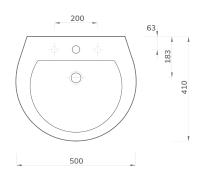

## with Pedestal

| Weight (Kg)          | 20.5           |
|----------------------|----------------|
| Brackets included    | No             |
| Material             | Vitreous China |
| Bottle trap included | No             |
| Waste included       | No             |
| Tap holes            | 2              |