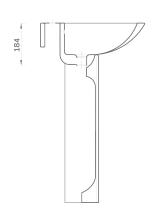

## with Pedestal

| Weight (Kg)          | 20.5           |
|----------------------|----------------|
| Brackets included    | No             |
| Material             | Vitreous China |
| Bottle trap included | No             |
| Waste included       | No             |
| Tap holes            | 2              |