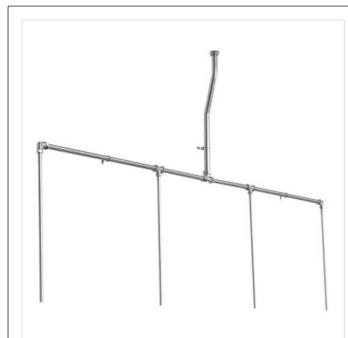

#### Illustrated

S6223 Flushpipes exposed for 4 bowl urinals with Mura auto cistern