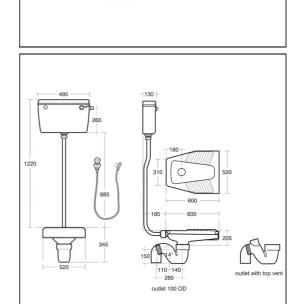

## ILLUSTRATED

| V4123 | Andria 2 squatting toilet bowl with horizontal outlet                                                            |
|-------|------------------------------------------------------------------------------------------------------------------|
| S3580 | Andria P trap for squatter                                                                                       |
| S4664 | Flushpipe for Regal/Andria                                                                                       |
| B1685 | Nimbus 21 concealed bib tap wall mount, self centralising installation, single                                   |
| B1676 | Nimbus 21 bib tap ablution spray with hose and handspray (single)                                                |
| S3740 | Regal low level plastic slim line 6 litre cistern, single flush syphon, side supply, internal overflow, CP lever |