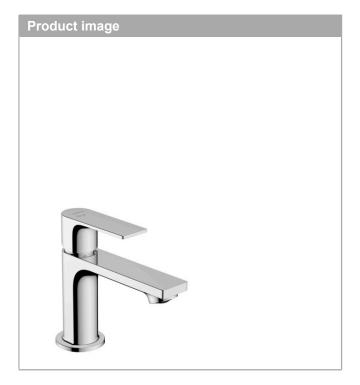

# Single lever basin mixer 80 CoolStart EcoSmart+ with pop-up waste set

Finish: Chrome Article Number: 72587000