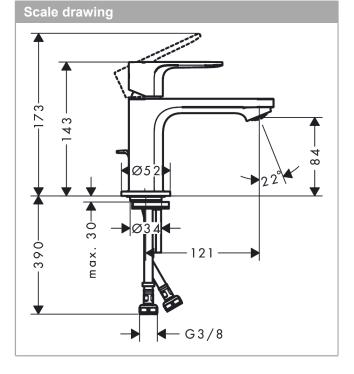

#### product features

· consists of: single lever basin mixer, waste set

ComfortZone 80projection: 121 mmspout height: 84 mm

· spray type: normal spray

· maximum flow rate at 3 bar: 4 l/min

· ceramic cartridge

· temperature limitation adjustable

· suitable for continuous flow water heaters

· pop-up waste set G 11/4

· material waste set: synthetic

· connection type: G 3/8 connections

· connection dimension: DN15

· cold water in middle position