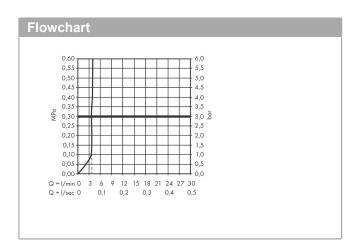

#### product features

· consists of: single lever basin mixer, waste set

ComfortZone 80projection: 121 mmspout height: 84 mm

· spray type: normal spray

· maximum flow rate at 3 bar: 4 l/min

· ceramic cartridge