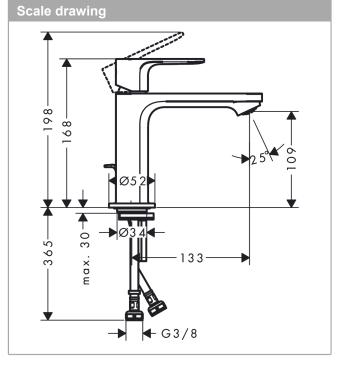

#### product features

· consists of: single lever basin mixer, waste set

ComfortZone 110
projection: 133 mm
spout height: 109 mm
spray type: normal spray

· maximum flow rate at 3 bar: 5 l/min

· ceramic cartridge

· temperature limitation adjustable

· suitable for continuous flow water heaters

pop-up waste set G 1¼
 material waste set: synthetic
 connection type: G ¾ connections

· connection dimension: DN15