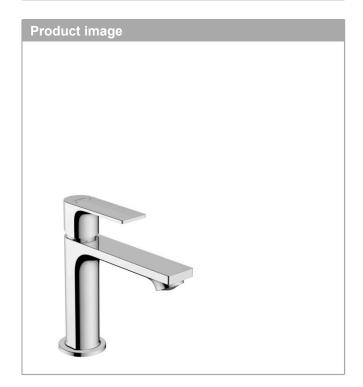

# Single lever basin mixer 110 with pop-up waste set

Finish: Chrome Article Number: 72557000