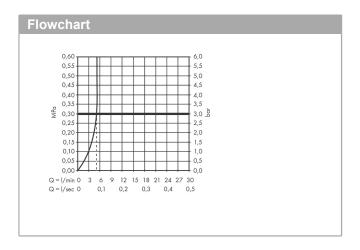

#### product features

· consists of: single lever basin mixer, waste set

ComfortZone 110
projection: 133 mm
spout height: 109 mm
spray type: normal spray

· maximum flow rate at 3 bar: 5 l/min

· ceramic cartridge