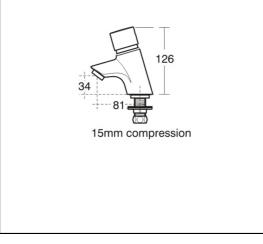

# ILLUSTRATED PRODUCT DETAILS

| Weights   |                     | Finishes   |                           |
|-----------|---------------------|------------|---------------------------|
| B8267     | 2.25 KG             | B8267      | Chrome (AA)               |
| Materials |                     |            |                           |
| B8267     | Chrome Plated Brass | Flow rates |                           |
|           |                     | B8267      | 3.7 Litres per minute @ 3 |

#### **Special Notes**

Inlets screwed 1/2" BSP male. Minimum inlet pressure 1 bar. Flow regulated to 3.7 litres per minute maximum.

Consideration should be given to safe hot water delivery and the use of an appropriate temperature reduction device, please see A5900AA (for use with 15mm pipework) or A5901AA (for use with 22mm pipework). Run time is adjustable from 5-20 seconds.