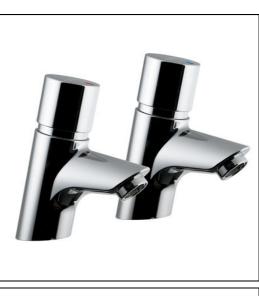

# **ILLUSTRATED**

B8267 Avon 21 inclined non-concussive washbasin pillar taps (pair) with dual hot and cold indices per tap, self closing push button, water saving anti-vandal spout regulated to 3.7 litres per minute maximum