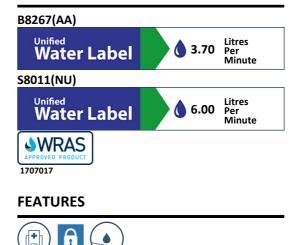

# **ILLUSTRATED**

B8267 Avon 21 inclined non-concussive washbasin pillar taps (pair) with dual hot and cold indices per tap, self closing push button, water saving anti-vandal spout regulated to 3.7 litres per minute maximum

### **OPTIONS**

S8011

Flow regulator, washbasin inlet, 6 litres per minute, pair

# ILLUSTRATED PRODUCT DETAILS

| Weights   |                     | Finishes   |                           |
|-----------|---------------------|------------|---------------------------|
| B8267     | 2.25 KG             | B8267      | Chrome (AA)               |
| Materials |                     |            |                           |
| B8267     | Chrome Plated Brass | Flow rates |                           |
|           |                     | B8267      | 3.7 Litres per minute @ 3 |