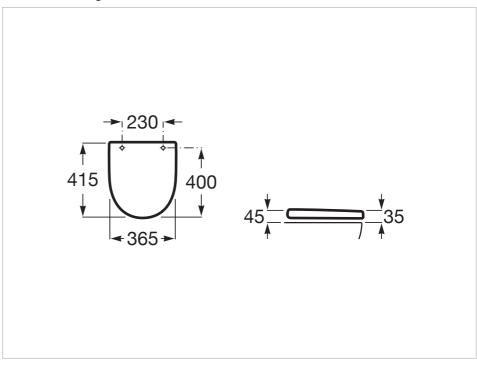

# Meridian



One single concept for a thousand solutions. One single concept to fulfil any need. The most versatile and global range.

# SUPRALIT® seat and cover for toilet

### Compact seat / cover

Hinges material: Chromed brass Shape: Round Suitable for: Toilet Supralit®

## Colours and finishes

How to obtain the reference number Replace the ".." with the desired finish code from the list below

00 White

# Compatible with

342248..0 Compact back to wall vitreous china close-coupled WC with dual outlet 34224L..0 Close-coupled toilet Rimless 34224C..U Comfort height back to wall vitreous china close-coupled WC with dual outlet 346248..0 Compact vitreous china wall-hung WC with horizontal outlet

#### **Technical drawings**