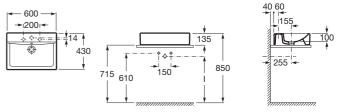

### Over countertop vitreous china basin

DIMENSIONS Length 600 mm. Width 430 mm. Height 135 mm.

TECHNICAL DRAWINGS

COLOURS AND FINISHES

00 White

FEATURES

Bowl position: Central

Installation type: Bowl / On countertop

Material: Vitreous china

Shape: Square

Taphole configuration: 1 prepunched, 1 taphole, 1 prepunched