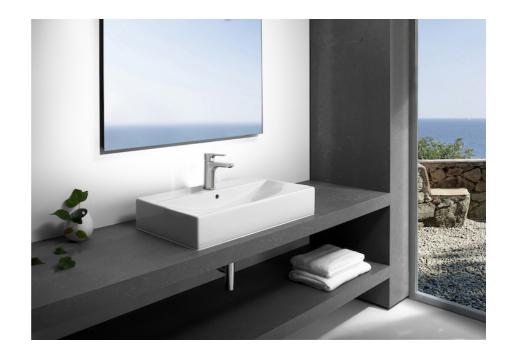

#### DIVERTA

### Over countertop vitreous china basin

DIMENSIONS Length 600 mm. Width 430 mm. Height 135 mm.

TECHNICAL DRAWINGS

COLOURS AND FINISHES

00 White

FEATURES

Bowl position: Central

Installation type: Bowl / On countertop

Material: Vitreous china

Shape: Square

Taphole configuration: 1 prepunched, 1 taphole, 1 prepunched

## Diverta

Robustness and functionality go hand in hand with this collection. The straight lines, basic and stylish, predominate in this commitment to versatile, lively and practical pieces, which blend perfectly into any space and imbue it with a young and urbane personality.