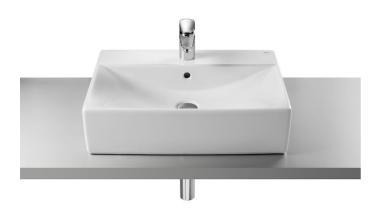

### Over countertop vitreous china basin

DIMENSIONS Length 600 mm. Width 430 mm. Height 135 mm.

TECHNICAL DRAWINGS

COLOURS AND FINISHES

00 White

FEATURES

Bowl position: Central

Installation type: Bowl / On countertop

Material: Vitreous china

Shape: Square

Taphole configuration: 1 prepunched, 1 taphole, 1 prepunched