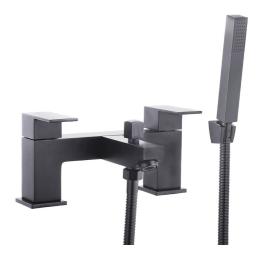

## **Technical Datasheet**

Product Code: TT924

Product Description: Kawa Black Bath Shower Mixer With Shower Kit

#### **Key Features**

- Lever handle for smooth operation and precise water control
- Manufactured from high quality brass
- For piece of mind, this product comes with a market leading lifetime guarantee
- Coated in a luxury black finish
- Part of our fantastic range of taps & showers, exclusively available from Robert Lee
- Complete with 1/2" flexible tails