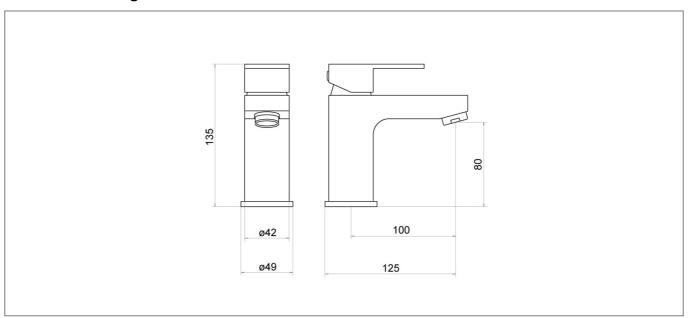

2.7         |
| Flow Rate 2 Bar (L/min):   | 17.8         |
| Flow Rate 3 Bar (L/min):   | 21.6         |
| Colour:                    | Black        |
| Tap Pressure:              | Low Pressure |
| Mount Type:                | Deck Mounted |
|                            |              |



#### **Key Features**

- Lever handle for smooth operation and precise water control
- Manufactured from high quality brass
- For piece of mind, this product comes with a market leading lifetime guarantee
- Features lever control for a flawless level flow
- Part of our fantastic range of taps & showers, exclusively available from Robert Lee
- Complete with 1/2" flexible tails

# **Technical Datasheet**

Product Code: TT922

Product Description: Kawa Black Mono Basin Mixer



### **Technical Drawing**