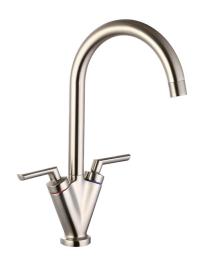

## **Technical Datasheet**

Product Code: TK005BN

Product Description: Starn Brushed Nickel Kitchen Sink Mixer

#### **Key Features**

- Lever handle for smooth operation and precise water control
- Manufactured from high quality brass
- For piece of mind, this product comes with a market leading lifetime guarantee
- High quality, long lasting nickel finish to compliment any style of bathroom
- Part of our fantastic range of taps & showers, exclusively available from Robert Lee
- Complete with 1/2" flexible tails