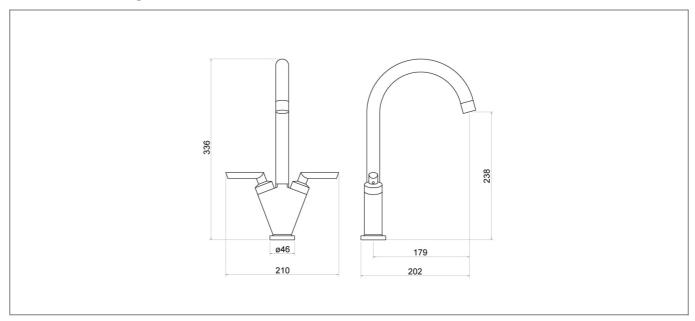

### **Technical Drawing**

#### **Specification**

| Product Guarantee:         | Lifetime               |
|----------------------------|------------------------|
| Material:                  | Brass                  |
| Style:                     | Modern                 |
| Handle Type:               | Lever                  |
| Tap Pressure:              | Medium - High Pressure |
| Min Operating Pressure:    | 0.5 Bar                |
| Number Of Tap Holes:       | 1                      |
| Projection (mm):           | 179                    |
| Flow Rate 0.5 Bar (L/min): | 10.6                   |
| Flow Rate 1 Bar (L/min):   | 15                     |
| Flow Rate 2 Bar (L/min):   | 21.2                   |
| Flow Rate 3 Bar (L/min):   | 25.7                   |
| Colour:                    | Brushed Nickel         |
| Tap Pressure:              | Medium - High Pressure |
| Mount Type:                | Deck Mounted           |
|                            |                        |