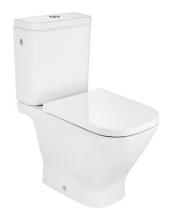

**The Gap** Ref. 342479..0

# Vitreous china close-coupled Rimless WC with dual outlet

Fixing kit: Included

Flushing jet

Flushing system: Washdown Installation type: Floor-standing

Outlet type: Dual

Shape: Square Weight (Kg): 25

Rimless

Designed by Antonio Bullo, this collection delivers both a compact and functional style. Its wide range enables one to optimise any bathroom space. Its modern and stylish lines make of it an intelligent choice.