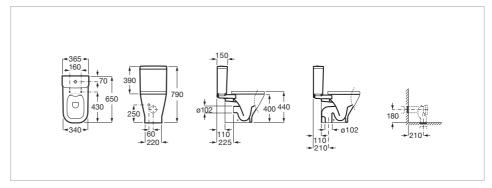

#### **Dimensions**

Length: 365 mm. Width: 650 mm. Height: 790 mm.

## **Technical drawings**