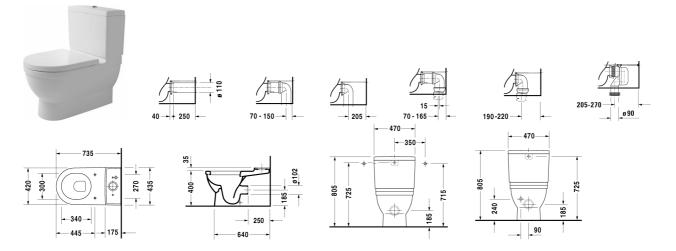

## |< 420 mm >|

| Toilet close-coupled Big Toilet                                                                                                                                                                                         | Dimension    | Weight    | Order number |
|-------------------------------------------------------------------------------------------------------------------------------------------------------------------------------------------------------------------------|--------------|-----------|--------------|
| washdown model, (without cistern), fixings included, UWL class 2                                                                                                                                                        |              |           |              |
| Colors                                                                                                                                                                                                                  |              |           |              |
| 00 White Alpin 20 HygieneGlaze (an antibacterial ceramic glaze that provides almost indefinite effectiveness)                                                                                                           |              |           |              |
| Variant                                                                                                                                                                                                                 |              |           |              |
| ♦ 6 litre flush, Outlet for Vario connector set, for horizontal and<br>vertical outlet, length adjustable from 70 - 190 mm, and vario<br>connecting bend, vertical outlet from 215 - 255 mm                             | 420 x 740 mm | 40.300 kg | 21040900     |
| ♦ 6 litre flush, Outlet for Vario connector set, for horizontal and<br>vertical outlet, length adjustable from 70 - 190 mm, and vario<br>connecting bend, vertical outlet from 215 - 255 mm                             | 420 x 740 mm | 40.300 kg | 21040900     |
| Sanitary ceramics with the special WonderGliss surface finish will remain clean and attractive-looking for a long<br>time to come.<br>When ordering WonderGliss please add a "1" as eleventh digit to the model number. |              |           |              |
| Accessory                                                                                                                                                                                                               |              |           |              |
| Vario connecting bend for vertical outlet                                                                                                                                                                               | Ø 100 mm     | 0.700 kg  | 899025       |
| Vario connector set incl. excenter                                                                                                                                                                                      | Ø 110 mm     | 1.500 kg  | 001422       |
| Suitable products                                                                                                                                                                                                       |              |           |              |
| Toilet seat and cover hinges stainless steel, removable, with automatic closure,                                                                                                                                        |              |           | 006779       |
| Toilet seat and cover hinges stainless steel, without automatic closure,                                                                                                                                                |              |           | 006771       |