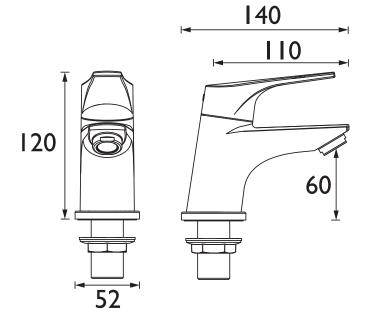

### Dimensions (measurements in mm)

| Flow Rates (I/min)    |      |      |      |      |      |      |  |  |
|-----------------------|------|------|------|------|------|------|--|--|
| System Pressure (bar) | 0.3  | 0.5  | 1    | 2    | 3    | 5    |  |  |
| VT2 3/4 C (mixed)     | 17.1 | 22.1 | 30.9 | 43.8 | 53.6 | 69.3 |  |  |