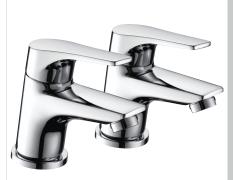

## VANTAGE Tap Range Vantage 2 Bath Taps Chrome

| Specification                     |                                   |  |  |  |
|-----------------------------------|-----------------------------------|--|--|--|
| Product Type:                     | Bathroom Taps                     |  |  |  |
| Main Construction Material:       | Brass                             |  |  |  |
| Mount Type:                       | Deck                              |  |  |  |
| Handle Type:                      | Lever                             |  |  |  |
| Connection Inlet:                 | 3/4" BSP                          |  |  |  |
| Connection Outlet:                | M24 Aerator                       |  |  |  |
| Number of Tap Holes:              | 2                                 |  |  |  |
| Valve/Cartridge Type:             | 3/4" Ceramic Disc Valve           |  |  |  |
| Plumbing System Requirements:     | Suitable for all plumbing systems |  |  |  |
| Minimum Dynamic Pressure (bar):   | 0.3 bar                           |  |  |  |
| Maximum Dynamic Pressure (bar):   | 5 bar                             |  |  |  |
| Maximum Hot Water Temperature °C: | 65°C                              |  |  |  |
| Maximum Static Pressure (bar):    | 10 bar                            |  |  |  |
| Flow Type:                        | Single                            |  |  |  |
| Isolation Included:               | NO                                |  |  |  |