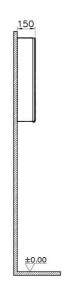

| Name        | Classic Mirror Cabinet |  |
|-------------|------------------------|--|
| Collection  | Classic                |  |
| Colour      | High Gloss White       |  |
| Designer    | Nexus                  |  |
| Grip        | Slim                   |  |
| Guarantee   | 2 Years                |  |
| Lighting    | No                     |  |
| Finish-Body | Thermoform             |  |
| Width       | 80 cm                  |  |
| Depth       | 15 cm                  |  |
|             |                        |  |
|             |                        |  |

## Product Code: 57083

## Description

80 cm, High Gloss White

VitrA reserves the right to make changes in products and technical details without prior notice.

All drawings contain the necessary measurements which are subject to standard tolerances. For exact measurements, in particular for customized installation scenarios, it can only be taken from the finished ceramic product.