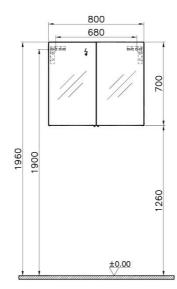

| Name        | Classic Mirror Cabinet |  |
|-------------|------------------------|--|
| Collection  | Classic                |  |
| Colour      | High Gloss White       |  |
| Designer    | Nexus                  |  |
| Grip        | Slim                   |  |
| Guarantee   | 2 Years                |  |
| Lighting    | No                     |  |
| Finish-Body | Thermoform             |  |
| Width       | 80 cm                  |  |
| Depth       | 15 cm                  |  |
|             |                        |  |
|             |                        |  |

## Product Code: 57083

## Description

80 cm, High Gloss White

VitrA reserves the right to make changes in products and technical details without prior notice.

All drawings contain the necessary measurements which are subject to standard tolerances. For exact measurements, in particular for customized installation scenarios, it can only be taken from the finished ceramic product.