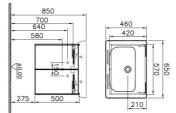

## VitrA

| Name             | S20 Washbasin Unit |                     |
|------------------|--------------------|---------------------|
| Collection       | S20                |                     |
| Colour           | Golden Cherry      | p.                  |
| Designer         | NOA                |                     |
| Tap Hole Options | 1 Tap Hole         |                     |
| Grip             | Short Bar Handle   |                     |
| Washbasin Type   | Ceramic Washbasin  |                     |
| Guarantee        | 2 Years            |                     |
| Lighting         | No                 |                     |
| Drawer Option    | Clamshell          |                     |
| Washbasin colour | White              |                     |
| Syphon           | Included           |                     |
| Mounting         | Fully Assembled    | Product Code: 54783 |
| Width            | 65 cm              |                     |
| Depth            | 46 cm              |                     |
|                  |                    |                     |

## Description

Golden Cherry, 65 cm

VitrA reserves the right to make changes in products and technical details without prior notice.

All drawings contain the necessary measurements which are subject to standard tolerances. For exact measurements, in particular for customized installation scenarios, it can only be taken from the finished ceramic product.