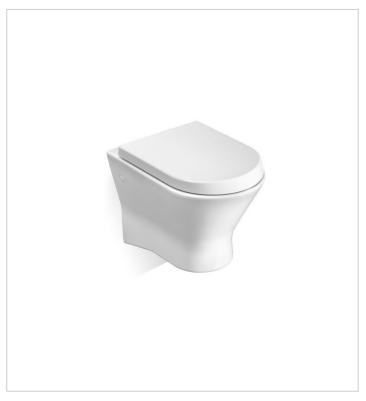

## Compatible with

346640..0 Vitreous china wall-hung WC with horizontal outlet

**Nexo** Ref. 80N612..1