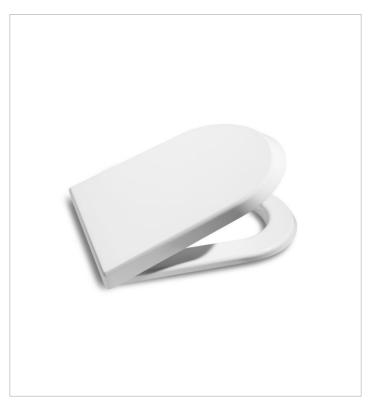

## Soft-closing thermofix seat and cover for toilet

Two ostensibly conflicting objectives, converge in harmony in this collection: aesthetics and economy. Pieces wrought in several dimensions so that they adapt to all spaces. A contemporary and perfectly-proportioned design that blends subtely into all types of spaces.

## **Dimensions**

Length: 356 mm. Width: 437 mm.