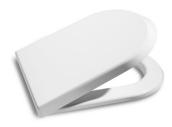

## Soft-closing thermofix seat and cover for toilet

Two ostensibly conflicting objectives, converge in harmony in this collection: aesthetics and economy. Pieces wrought in several dimensions so that they adapt to all spaces. A contemporary and perfectly-proportioned design that blends subtely into all types of spaces.

## **Dimensions**

Length: 356 mm. Width: 437 mm.