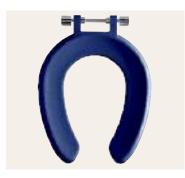

# wc seats

This seat is suitable for the following WC bowls: Sola Schools Rimless 300 WC pan **\$A1512WH** 

Sola school rimless 300

## open front plastic seat ring

Stainless steel, top fix hinges

SA1304...

## material

Plastics.

#### colour

White WH, blue BE. (Blue RAL 7005, Luminance Value 29.06)

This seat is suitable for the following WC bowls: Sola Schools Rimless 350 WC pan **SA1514WH** 

Sola school rimless 350