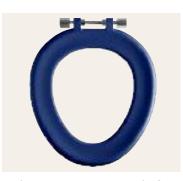

#### colour

White WH, blue BE. (Blue RAL 7005, Luminance Value 29.06)

This seat is suitable for the following WC bowls: Sola Schools Rimless 350 WC pan **SA1514WH** 

Sola school rimless 350

# full seat ring

Stainless steel, top fix hinges

SA1306..

## material

**Plastics** 

#### colour

White WH, blue BE. (Blue RAL 7005, Luminance Value 29.06)

All measurements shown are in millimetres. Drawing sizes are not to scale.