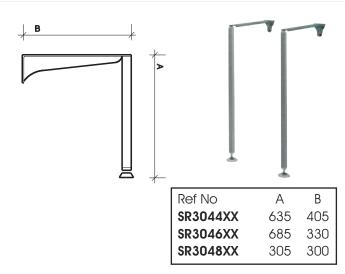

# material

Tubular steel legs. Cast iron bearers.

# finish

Plastics coated leg with painted bearers.

# fixing

Bearers screwed to wall, legs screwed to floor.

#### note

Legs have adjustable height feet to compensate for uneven floors.

All measurements shown are in millimetres. Drawing sizes are not to scale.

For sector applications please refer to individual product pages.