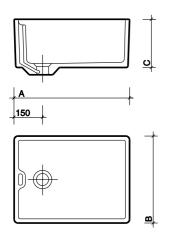

#### sink

b а 475 x 390 x 215mm 610 x 455 x 255mm

FC1211WH FC1271WH

Chain waste 11/2", slotted chrome plated.

WF4333CP

All measurements shown are in millimetres. Drawing sizes are not to scale

Commercial