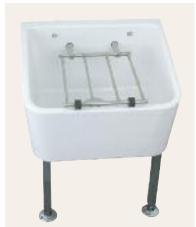

# cleaner's sinks

easy clean stain-resistant glazed surface designed to withstand heavy use stainless steel hinged bucket grating

High back cleaner's sink

Cleaner's sink

dY caNLSOh-YbMNb8 Please use the product reference shown below.

#### sink

Cleaner's sink 465 x 400mm,

sink with grating FC1034WH

High back sink 470 x 400mm with 310mm high splash back

and grating FC1044WH