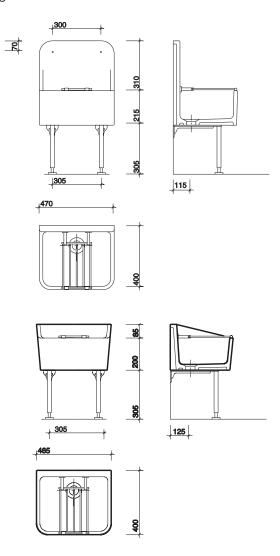

#### sink

Cleaner's sink 465 x 400mm,

sink with grating FC1034WH

High back sink 470 x 400mm with 310mm high splash back

and grating FC1044WH

# note

Screw to wall brackets are not suitable to support this fixture. Build-in brackets can only be used when fixing to masonry walls.

All measurements shown are in millimetres. Drawing sizes are not to scale.