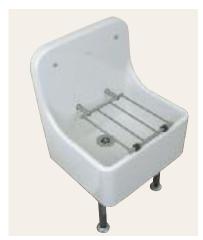

# cleaner's sinks

easy clean stain-resistant glazed surface designed to withstand heavy use stainless steel hinged bucket grating

High back cleaner's sink

Cleaner's sink

dY caNLSOh-YbMNb8 Please use the product reference shown below.

#### sink

Cleaner's sink 465 x 400mm,

sink with grating FC1034WH

High back sink 470 x 400mm with 310mm high splash back

and grating FC1044WH