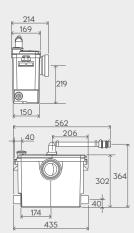

## SANIWALL® Pro UP Tiled = T A Part =

Product Ref: 6111

The Saniwall Pro Up (tiled) is a built-in frame designed to accommodate all types of wall-hung WC (not supplied) it has a dual flush and integral macerator pump. It can take waste from a WC, wash basin, shower and bidet.

Mounting centres for WC pan are 180-230mm

**Up to 5 years** warranty
See page 27

| Discharge Pipeworl | ( |
|--------------------|---|
| 22 / 28 / 32 mm    |   |

Motor Power 400 Watts

**Voltages** 220-240 V/50 Hz

Working Waste Water Temp 35°C

Product Weight 26kg

Inlet Pipework 40mm

IP Rating