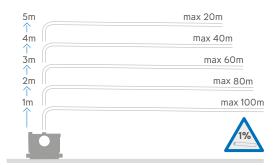

## Vertical/horizontal performance

Saniwall Pro Up has been awarded AFISB (French Association of Bathroom Industries) WELLBEING certification, to recognise its contribution to helping people with reduced mobility.

Mounting centres for WC pan are 180-230mm

**Up to 5 years** warranty
See page 27

| Discharge Pipeworl | ( |
|--------------------|---|
| 22 / 28 / 32 mm    |   |

Motor Power 400 Watts

**Voltages** 220-240 V/50 Hz