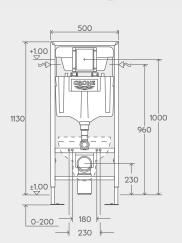

Mounting centres for WC pan are 180-230mm

**Up to 5 years** warranty
See page 27

| Discharge Pipeworl | ( |
|--------------------|---|
| 22 / 28 / 32 mm    |   |

Motor Power 400 Watts

**Voltages** 220-240 V/50 Hz

Working Waste Water Temp 35°C

Product Weight 26kg

Inlet Pipework 40mm

IP Rating