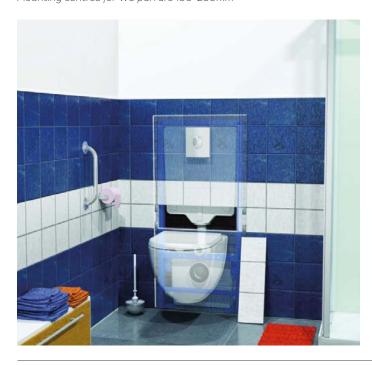

## SANIWALL® Pro UP Tiled = T A Part =

Product Ref: 6111

The Saniwall Pro Up (tiled) is a built-in frame designed to accommodate all types of wall-hung WC (not supplied) it has a dual flush and integral macerator pump. It can take waste from a WC, wash basin, shower and bidet.

## Why choose this product?

- Designed with Grohe cistern technology
- · Concealed unit with tiled finish to match any bathroom design
- Ideal for wall-hung WC (not supplied)
- Built-in frame system
- Dual flush cistern
- Adjustable feet allow variable heights of pan
- Two side inlets
- Flush plate included
- Easy access to both tank and electrical connections
- Quiet motor