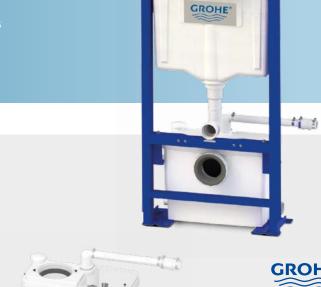

## SANIWALL® Pro UP Tiled = T A Part =

Product Ref: 6111

The Saniwall Pro Up (tiled) is a built-in frame designed to accommodate all types of wall-hung WC (not supplied) it has a dual flush and integral macerator pump. It can take waste from a WC, wash basin, shower and bidet.

## Why choose this product?

- Designed with Grohe cistern technology
- · Concealed unit with tiled finish to match any bathroom design
- Ideal for wall-hung WC (not supplied)
- Built-in frame system
- Dual flush cistern
- Adjustable feet allow variable heights of pan
- Two side inlets
- Flush plate included
- Easy access to both tank and electrical connections
- Quiet motor