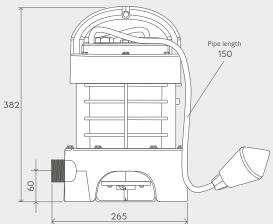

Discharge Pipework
40 / 50mm

Motor Power
1500W

Working Waste Water Temp
35°C/Max 70°C (intermittent)

Flow Rate
11m³/hour

Voltages 220-240 V/50Hz **IP Rating** 

IP68