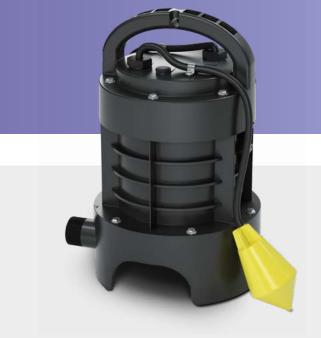

## 

Product Ref: 6109 (bladed) / 6109VX (vortex)

A submersible sump pump with macerator blades or vortex technology for use in domestic and commercial situations. The ideal solution for waste water and sewage disposal from underground pits and tanks.

## Why choose this product?

- Black water pump for use with WC, bathrooms, kitchens and utility rooms
- Can also be used for grey water when pumping away from a pit or flood water situation
- Compact in design, easy to install and ready to use
- Automatic motor with float system activation
- Robust cutting blades to prevent clogging or powerful vortex version
- Maximum pumping height for Sanipump bladed at Q=0 I/min is 14 metres, however maximum recommended height is 11 metres
- Maximum pumping height for Sanipump vortex at Q=0 I/min is
   13 metres, however maximum recommended height is 11 metres.