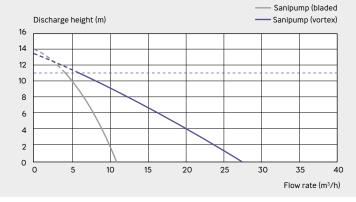

## Why choose this product?

- Black water pump for use with WC, bathrooms, kitchens and utility rooms
- Can also be used for grey water when pumping away from a pit or flood water situation
- Compact in design, easy to install and ready to use
- Automatic motor with float system activation
- Robust cutting blades to prevent clogging or powerful vortex version
- Maximum pumping height for Sanipump bladed at Q=0 I/min is 14 metres, however maximum recommended height is 11 metres
- Maximum pumping height for Sanipump vortex at Q=0 I/min is
   13 metres, however maximum recommended height is 11 metres.