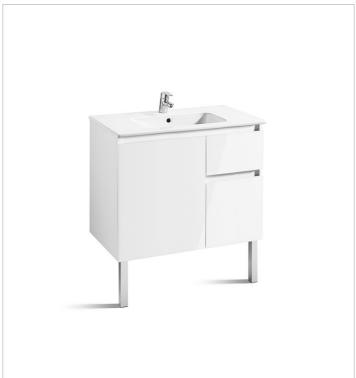

#### Base unit / Adjustable shelves

Base unit / Closing and opening system: Soft

#### close doors, Soft close drawers

Base unit / Door type: Hinged

Base unit / Doors and drawers combination: 1

#### door and 2 drawers

Base unit / Internal shelves: 1

Base unit / Structure: Doors and drawers

#### combination

#### Basin / Integrated shelf

Basin / Shelf position: On both sides

Basin / Taphole configuration: 1 taphole in the

#### middle

Dimensions / Basin and base unit / Height

(mm): 724

Dimensions / Basin and base unit / Length

(mm): 800

Dimensions / Basin and base unit / Width

(mm): 460

Installation type: Wall-hung, Wall-hung with

#### optional legs

Material / Base unit: Chipboard Material / Basin: Vitreous china

Space-saving

Space-saving waste included Tap installation: On the basin

#### **Dimensions**

Length: 800 mm. Width: 460 mm. Height: 724 mm.