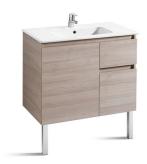

## Ref. 856928... + 32799C000 or 327826000

Furniture collection outstanding for its great storage capacity. Its combination of doors and fully extractable drawers provides easier access to all the contents and helps keep everything perfectly tidy. The series is completed with a column that harmonises perfectly with the base unit.

#### Base unit / Adjustable shelves

Base unit / Closing and opening system: Soft

#### close doors, Soft close drawers

Base unit / Door type: Hinged

Base unit / Doors and drawers combination: 1

#### door and 2 drawers

Base unit / Internal shelves: 1

Base unit / Structure: Doors and drawers

#### combination

#### Basin / Integrated shelf

Basin / Shelf position: On both sides

Basin / Taphole configuration: 1 taphole in the

#### middle

Dimensions / Basin and base unit / Height

(mm): 724

Dimensions / Basin and base unit / Length

(mm): 800

Dimensions / Basin and base unit / Width

(mm): 460

Installation type: Wall-hung, Wall-hung with

#### optional legs

Material / Base unit: Chipboard Material / Basin: Vitreous china

Space-saving

Space-saving waste included Tap installation: On the basin