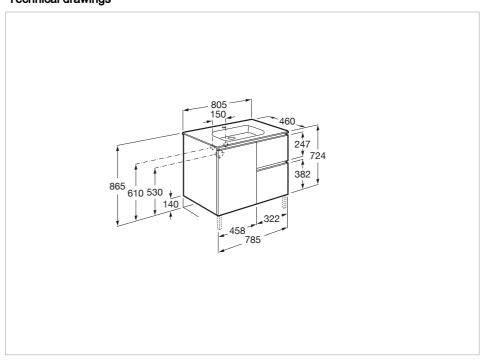

#### **Dimensions**

Length: 800 mm. Width: 460 mm. Height: 724 mm.

## Technical drawings