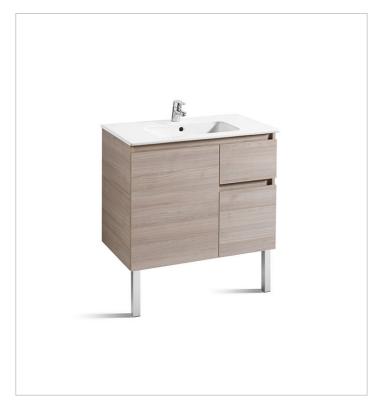

## Ref. 856928... + 32799C000 or 327826000

Furniture collection outstanding for its great storage capacity. Its combination of doors and fully extractable drawers provides easier access to all the contents and helps keep everything perfectly tidy. The series is completed with a column that harmonises perfectly with the base unit.

#### Base unit / Adjustable shelves

Base unit / Closing and opening system: Soft

#### close doors, Soft close drawers

Base unit / Door type: Hinged

Base unit / Doors and drawers combination: 1

#### door and 2 drawers

Base unit / Internal shelves: 1

Base unit / Structure: Doors and drawers

#### combination

#### Basin / Integrated shelf

Basin / Shelf position: On both sides

Basin / Taphole configuration: 1 taphole in the

#### middle

Dimensions / Basin and base unit / Height

(mm): 724

Dimensions / Basin and base unit / Length

(mm): 800

Dimensions / Basin and base unit / Width

(mm): 460

Installation type: Wall-hung, Wall-hung with

#### optional legs

Material / Base unit: Chipboard Material / Basin: Vitreous china

Space-saving

Space-saving waste included Tap installation: On the basin