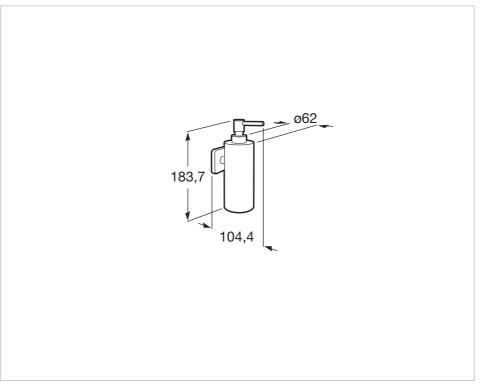

### **Technical drawings**

#### Dimensions

Length: 64 mm. Width: 104 mm. Height: 184 mm.