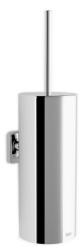

## Victoria Ref. 816666001

## Wall mounted toilet brush holder (Can be installed with screws or adhesive)

Finish: Polished

Installation type: Wall-mounted

Material: Metal

## **Dimensions**

Length: 90 mm. Width: 113 mm. Height: 346 mm.