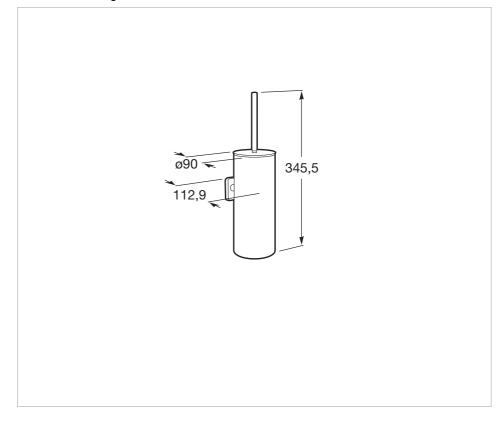

## **Dimensions**

Length: 90 mm. Width: 113 mm. Height: 346 mm.

## **Technical drawings**

An extensive accessories range with a functional and timeless design. Besides the installation with screws, Victoria allows an adhesive fixation system that prevents drilling and guarantees high resistance (up to 5 kg. of static load). The perfect suit for for private bathrooms, semi-public areas and public spaces, including solutions for people with reduced mobility.