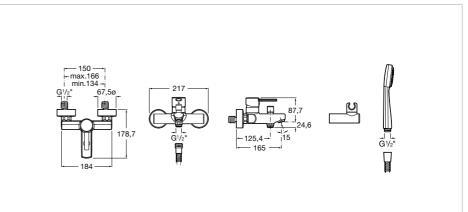

# Wall-mounted bath-shower mixer with automatic diverter with retention, 1.70 m flexible shower hose, handshower and swivel wall bracket

Application: Bath, Shower Diverter: Automatic Faucet type: Single-lever Finish: Chrome Installation type: Wall-mounted Type of cartridge: Ceramic Disc

#### **Technical drawings**