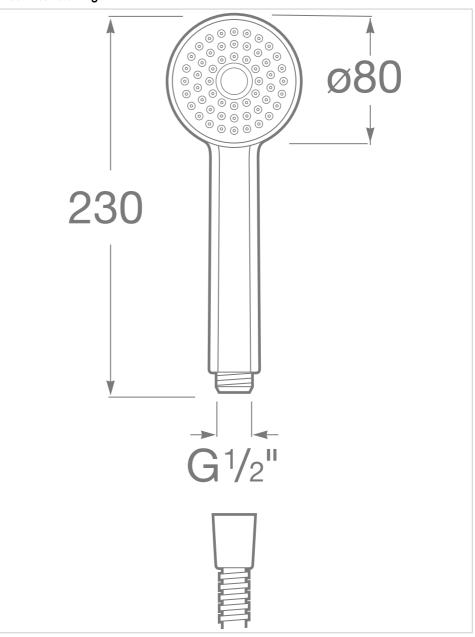

#### 80/1. Handshower with Rain function

Diameter (mm): 80 Finish: Chrome Number of functions: 1 Shape: Circular

#### **Technical drawings**