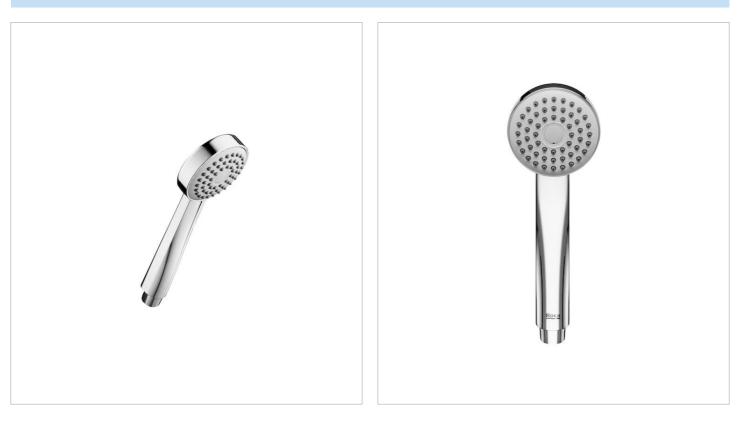

## Stella

### Ref. 5B9103C00

Inspired by basic nature elements, this collection presents an aesthetic based on simple, pure and contemporary lines while offering a wide range of solutions.

#### 80/1. Handshower with Rain function

Diameter (mm): 80 Finish: Chrome Number of functions: 1 Shape: Circular

# Stella

Ref. 5B9103C00